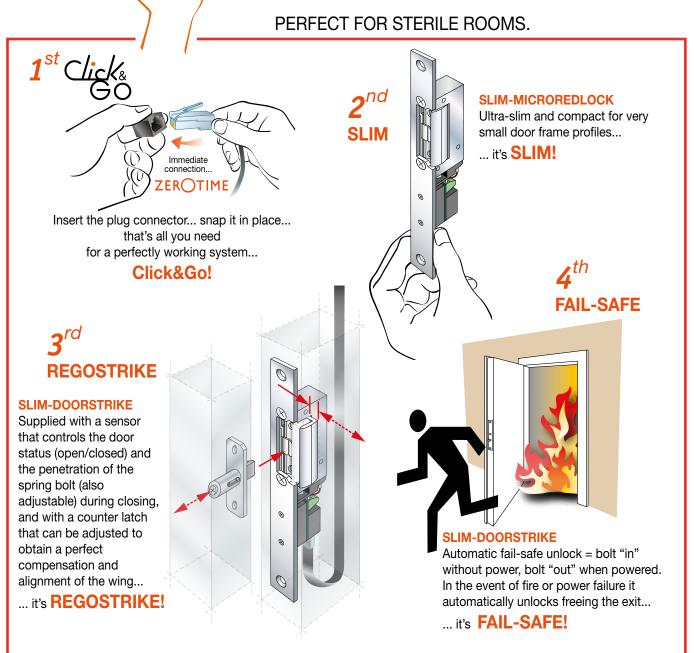

#### One unit...

for 3 different needs.

 $l^{st}$  Immediate installation ZEROTIME = Click&Go

2<sup>nd</sup> Ultra-slim and compact design to suit all door frame sections = SLIM

Sensor controlling the door status and adjustable counter latch = **REGOSTRIKE** 

fail-safe; it automatically unlocks in the event of power failure freeing the door for emergency exit also in the event of fire = **FAIL-SAFE** 

SLIM-DOORSTRIKE "CLICK & GO" with

-22

0

28

180

112

SLIM-DOORSTRIKE

Se Dis If a SL

| Series SLIM-DOORSTRIKE (fail-safe) "anti-panic" model =        |
|----------------------------------------------------------------|
| Disengages in the event of power failure.                      |
| If a fire breaks out and no power is available, the electrical |
| SLIM-DOORSTRIKE automatically disengages to allow a safe       |
| evacuation.                                                    |