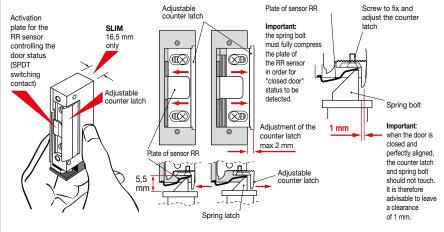

#### Electrical SLIM-DOORSTRIKE with RR sensor to control the door status and adjustable counter latch

#### Adjustable mini spring bolt to quickly compensate the port