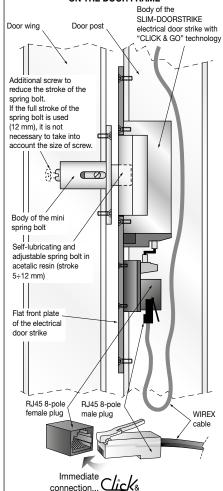

### EXAMPLE OF RECESS-MOUNTING ON THE DOOR FRAME

0

#### Electrical SLIM-DOORSTRIKE with RR sensor to control the door status and adjustable counter latch

#### Adjustable mini spring bolt to quickly compensate the port

MINI SPRING BOLT

Ø 12

Spring bolt Stroke

adjustable

from 5÷12 mm

(quote espresse

in mm)