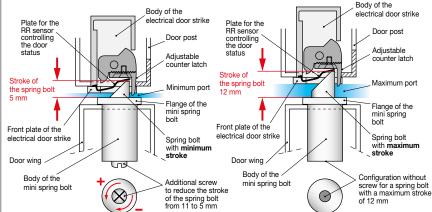

### EXAMPLE OF RECESS-MOUNTING ON THE DOOR FRAME

0

#### Adjustable mini spring bolt to quickly compensate the port