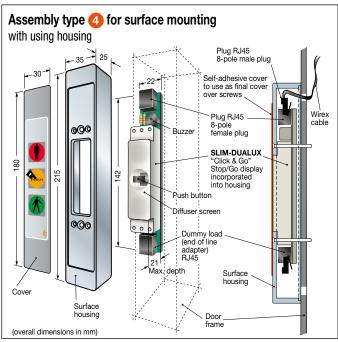

**Export Product-list** 

January 2018

**TECNODIMENSIONE** 

|                                                                                                         | sive cover in polycarbonate, 180 x 30 mm, H2,5, thickness 0.3 mm with international                                                                                                                                                                                                                                                                                                                                                                                                                                                                                                                                                   |                      |      |
|---------------------------------------------------------------------------------------------------------|---------------------------------------------------------------------------------------------------------------------------------------------------------------------------------------------------------------------------------------------------------------------------------------------------------------------------------------------------------------------------------------------------------------------------------------------------------------------------------------------------------------------------------------------------------------------------------------------------------------------------------------|----------------------|------|
| symbols, available in 7 colours.                                                                        |                                                                                                                                                                                                                                                                                                                                                                                                                                                                                                                                                                                                                                       | Ordering information | Q.ty |
| Assembly type 1                                                                                         | Models for 12Vdc/70mA power supply                                                                                                                                                                                                                                                                                                                                                                                                                                                                                                                                                                                                    | MODELS               | N°   |
| fully aligned concealed for recessmounting without flange on the same plane of the door frame panel *   | SLIM-DUALUX stop and go display type 1 "CLICK & GO" technology with fully aligned concealed for recess-mounting on the same plane of the door frame panel without flange. Ideal to achieve a "smooth" surface (without roughness) that is easy to clean. Supplied with diffuser screen and gap G for sections with a thickness of 1.6 mm. Complete with self-adhesive cover designed to be applied after the final installation of the system.  *In this case it is advisable to prepare the recess during the door frame machining.                                                                                                  | 034981CW2U           |      |
|                                                                                                         | Same with diffuser screen and gap G for sections with a thickness of 3 mm.                                                                                                                                                                                                                                                                                                                                                                                                                                                                                                                                                            | 034981CW2U3          |      |
|                                                                                                         | Models for 24Vdc/40mA power supply (on request)                                                                                                                                                                                                                                                                                                                                                                                                                                                                                                                                                                                       | 00.001020            |      |
|                                                                                                         | SLIM-DUALUX stop and go display same but with 24 Vdc/40mA power supply with diffuser screen with G gap for sections with a thickness of 1.6 mm                                                                                                                                                                                                                                                                                                                                                                                                                                                                                        | 034981CW4U           |      |
|                                                                                                         | Same with diffuser screen and gap G for sections with a thickness of 3 mm.                                                                                                                                                                                                                                                                                                                                                                                                                                                                                                                                                            | 034981CW4U3          |      |
| Assembly type 2                                                                                         | Models for 12Vdc/70mA power supply                                                                                                                                                                                                                                                                                                                                                                                                                                                                                                                                                                                                    | MODELS               | N°   |
| fully aligned at milling for recess-mounting with front flange on the same plane of the panel surface • | SLIM-DUALUX stop and go display type 2 "CLICK & GO" technology for aligned recessed flush fitting in bottom of panel using front flange (e.g. To mount on wall panel next to the door frame on the post where no chasing can be carried out). Supplied with front flange in anodized aluminium with "silver" finish - 250 x 50 mm, thickness 2.5 mm for recessmounting on the same plane of the panel surface for aligned recessed flush fitting in bottom of plane using front flange. Cover pre-assembled and fixed into the flange niche.  In this case, it is advisable to prepare sunk milling during the panel machining phase. | 034982CW2U           |      |
|                                                                                                         | Models for 24Vdc/40mA power supply (on request)                                                                                                                                                                                                                                                                                                                                                                                                                                                                                                                                                                                       |                      |      |
|                                                                                                         | SLIM-DUALUX stop and go display same but with 24 Vdc/40mA power supply.                                                                                                                                                                                                                                                                                                                                                                                                                                                                                                                                                               | 034982CW4U           |      |
| Assembly type 3 for conventional flush mounting with front flange overlapping door frame                | Models for 12Vdc/70mA power supply                                                                                                                                                                                                                                                                                                                                                                                                                                                                                                                                                                                                    | MODELS               | N°   |
|                                                                                                         | SLIM-DUALUX stop and go display type 3 "CLICK & GO" technology for traditional recessed fitting using flange.  Supplied with front flange in anodized aluminium with "silver" finish - 250 x 50mm, thickness 4 mm for flush mounting.  Cover pre-assembled and fixed into the flange niche.  Mounting can be carried out "on site", directly onto the installed door frame.                                                                                                                                                                                                                                                           | 034983CW2U           |      |
|                                                                                                         | Models for 24Vdc/40mA power supply (on request)                                                                                                                                                                                                                                                                                                                                                                                                                                                                                                                                                                                       |                      |      |
|                                                                                                         | SLIM-DUALUX stop and go display same but with 24 Vdc/40mA power supply                                                                                                                                                                                                                                                                                                                                                                                                                                                                                                                                                                | 034983CW4U           |      |
| Assembly type 4                                                                                         | Models for 12Vdc/70mA power supply                                                                                                                                                                                                                                                                                                                                                                                                                                                                                                                                                                                                    | MODELS               | N°   |
| for surface mounting with using housing                                                                 | SLIM-DUALUX stop and go display type 4 "CLICK & GO" technology for mounting placed on surface using housing.  With extra-strong protective housing, made in anodized silver finish aluminium (35 x 25 x 215 mm).  Self-adhesive cover in polycarbonate, provided separately and designed to be used as final cover to hide the 4 fixing screws of the housing on the door frame.  Useful when you wish to avoid recess-mounting or cuts on the door frame.                                                                                                                                                                            | 034984CW2U           |      |
|                                                                                                         | Models for 24Vdc/40mA power supply (on request)                                                                                                                                                                                                                                                                                                                                                                                                                                                                                                                                                                                       |                      |      |
|                                                                                                         | SLIM-DUALUX stop and go display same but with 24 Vdc/40mA power supply.                                                                                                                                                                                                                                                                                                                                                                                                                                                                                                                                                               | 034984CW4U           |      |
| Assembly type 5 for recessed wall-mounting with flange and wall-mounting receptacle                     | Models for 12Vdc/70mA power supply                                                                                                                                                                                                                                                                                                                                                                                                                                                                                                                                                                                                    | MODELS               | N°   |
|                                                                                                         | SLIM-DUALUX stop and go display type 5 "CLICK & GO" technology for recessed assembly using flange and wall box. Supplied with front flange in anodized aluminium with "silver" finish - 250 x 50 mm, thickness 4 mm, to be fixed to the housing by placing on wall surface. Self-adhesive cover in polycarbonate pre-assembled and fixed into the flange niche. Also fitted with wall box with "wings" for rapid anchoring (65 x 30 x 230 mm), in plastic taken from single block to be assembled "in a niche" in the wall to house the body of the stop and go display.  Wall niche and cable channel to be prepared beforehand.     | 034985CW2U           |      |
|                                                                                                         | Models for 24Vdc/40mA power supply (on request)                                                                                                                                                                                                                                                                                                                                                                                                                                                                                                                                                                                       |                      |      |
| 1 A 1 A 1 A 1 A 1 A 1 A 1 A 1 A 1 A 1 A                                                                 | 1                                                                                                                                                                                                                                                                                                                                                                                                                                                                                                                                                                                                                                     |                      |      |