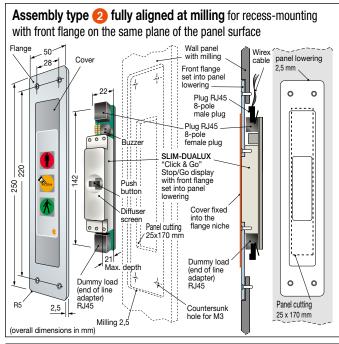

**Export Product-list** 

January 2018

**TECNODIMENSIONE** 

|                                                                                                         | sive cover in polycarbonate, 180 x 30 mm, H2,5, thickness 0.3 mm with international                                                                                                                                                                                                                                                                                                                                                                                                                                                                                                                                                   |                      |      |
|---------------------------------------------------------------------------------------------------------|---------------------------------------------------------------------------------------------------------------------------------------------------------------------------------------------------------------------------------------------------------------------------------------------------------------------------------------------------------------------------------------------------------------------------------------------------------------------------------------------------------------------------------------------------------------------------------------------------------------------------------------|----------------------|------|
| symbols, available in 7 colours.                                                                        |                                                                                                                                                                                                                                                                                                                                                                                                                                                                                                                                                                                                                                       | Ordering information | Q.ty |
| Assembly type 1                                                                                         | Models for 12Vdc/70mA power supply                                                                                                                                                                                                                                                                                                                                                                                                                                                                                                                                                                                                    | MODELS               | N°   |
| fully aligned concealed for recessmounting without flange on the same plane of the door frame panel *   | SLIM-DUALUX stop and go display type 1 "CLICK & GO" technology with fully aligned concealed for recess-mounting on the same plane of the door frame panel without flange. Ideal to achieve a "smooth" surface (without roughness) that is easy to clean. Supplied with diffuser screen and gap G for sections with a thickness of 1.6 mm. Complete with self-adhesive cover designed to be applied after the final installation of the system.  *In this case it is advisable to prepare the recess during the door frame machining.                                                                                                  | 034981CW2U           |      |
|                                                                                                         | Same with diffuser screen and gap G for sections with a thickness of 3 mm.                                                                                                                                                                                                                                                                                                                                                                                                                                                                                                                                                            | 034981CW2U3          |      |
|                                                                                                         | Models for 24Vdc/40mA power supply (on request)                                                                                                                                                                                                                                                                                                                                                                                                                                                                                                                                                                                       | 00.001020            |      |
|                                                                                                         | SLIM-DUALUX stop and go display same but with 24 Vdc/40mA power supply with diffuser screen with G gap for sections with a thickness of 1.6 mm                                                                                                                                                                                                                                                                                                                                                                                                                                                                                        | 034981CW4U           |      |
|                                                                                                         | Same with diffuser screen and gap G for sections with a thickness of 3 mm.                                                                                                                                                                                                                                                                                                                                                                                                                                                                                                                                                            | 034981CW4U3          |      |
| Assembly type 2                                                                                         | Models for 12Vdc/70mA power supply                                                                                                                                                                                                                                                                                                                                                                                                                                                                                                                                                                                                    | MODELS               | N°   |
| fully aligned at milling for recess-mounting with front flange on the same plane of the panel surface • | SLIM-DUALUX stop and go display type 2 "CLICK & GO" technology for aligned recessed flush fitting in bottom of panel using front flange (e.g. To mount on wall panel next to the door frame on the post where no chasing can be carried out). Supplied with front flange in anodized aluminium with "silver" finish - 250 x 50 mm, thickness 2.5 mm for recessmounting on the same plane of the panel surface for aligned recessed flush fitting in bottom of plane using front flange. Cover pre-assembled and fixed into the flange niche.  In this case, it is advisable to prepare sunk milling during the panel machining phase. | 034982CW2U           |      |
|                                                                                                         | Models for 24Vdc/40mA power supply (on request)                                                                                                                                                                                                                                                                                                                                                                                                                                                                                                                                                                                       |                      |      |
|                                                                                                         | SLIM-DUALUX stop and go display same but with 24 Vdc/40mA power supply.                                                                                                                                                                                                                                                                                                                                                                                                                                                                                                                                                               | 034982CW4U           |      |
| Assembly type 3 for conventional flush mounting with front flange overlapping door frame                | Models for 12Vdc/70mA power supply                                                                                                                                                                                                                                                                                                                                                                                                                                                                                                                                                                                                    | MODELS               | N°   |
|                                                                                                         | SLIM-DUALUX stop and go display type 3 "CLICK & GO" technology for traditional recessed fitting using flange.  Supplied with front flange in anodized aluminium with "silver" finish - 250 x 50mm, thickness 4 mm for flush mounting.  Cover pre-assembled and fixed into the flange niche.  Mounting can be carried out "on site", directly onto the installed door frame.                                                                                                                                                                                                                                                           | 034983CW2U           |      |
|                                                                                                         | Models for 24Vdc/40mA power supply (on request)                                                                                                                                                                                                                                                                                                                                                                                                                                                                                                                                                                                       |                      |      |
|                                                                                                         | SLIM-DUALUX stop and go display same but with 24 Vdc/40mA power supply                                                                                                                                                                                                                                                                                                                                                                                                                                                                                                                                                                | 034983CW4U           |      |
| Assembly type 4                                                                                         | Models for 12Vdc/70mA power supply                                                                                                                                                                                                                                                                                                                                                                                                                                                                                                                                                                                                    | MODELS               | N°   |
| for surface mounting with using housing                                                                 | SLIM-DUALUX stop and go display type 4 "CLICK & GO" technology for mounting placed on surface using housing.  With extra-strong protective housing, made in anodized silver finish aluminium (35 x 25 x 215 mm).  Self-adhesive cover in polycarbonate, provided separately and designed to be used as final cover to hide the 4 fixing screws of the housing on the door frame.  Useful when you wish to avoid recess-mounting or cuts on the door frame.                                                                                                                                                                            | 034984CW2U           |      |
|                                                                                                         | Models for 24Vdc/40mA power supply (on request)                                                                                                                                                                                                                                                                                                                                                                                                                                                                                                                                                                                       |                      |      |
|                                                                                                         | SLIM-DUALUX stop and go display same but with 24 Vdc/40mA power supply.                                                                                                                                                                                                                                                                                                                                                                                                                                                                                                                                                               | 034984CW4U           |      |
| Assembly type 5 for recessed wall-mounting with flange and wall-mounting receptacle                     | Models for 12Vdc/70mA power supply                                                                                                                                                                                                                                                                                                                                                                                                                                                                                                                                                                                                    | MODELS               | N°   |
|                                                                                                         | SLIM-DUALUX stop and go display type 5 "CLICK & GO" technology for recessed assembly using flange and wall box. Supplied with front flange in anodized aluminium with "silver" finish - 250 x 50 mm, thickness 4 mm, to be fixed to the housing by placing on wall surface. Self-adhesive cover in polycarbonate pre-assembled and fixed into the flange niche. Also fitted with wall box with "wings" for rapid anchoring (65 x 30 x 230 mm), in plastic taken from single block to be assembled "in a niche" in the wall to house the body of the stop and go display.  Wall niche and cable channel to be prepared beforehand.     | 034985CW2U           |      |
|                                                                                                         | Models for 24Vdc/40mA power supply (on request)                                                                                                                                                                                                                                                                                                                                                                                                                                                                                                                                                                                       |                      |      |
| 1 A 1 A 1 A 1 A 1 A 1 A 1 A 1 A 1 A 1 A                                                                 | 1                                                                                                                                                                                                                                                                                                                                                                                                                                                                                                                                                                                                                                     |                      |      |

## SLIM-DUALUX STOP & GO DISPLAYS - sizes, application examples and connection diagram