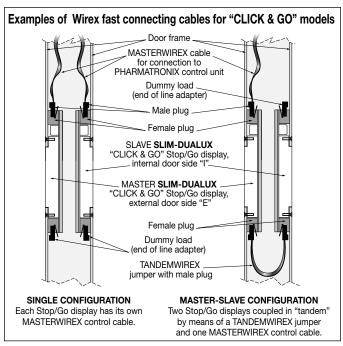

## SLIM-DUALUX STOP & GO DISPLAYS - sizes, application examples and connection diagram