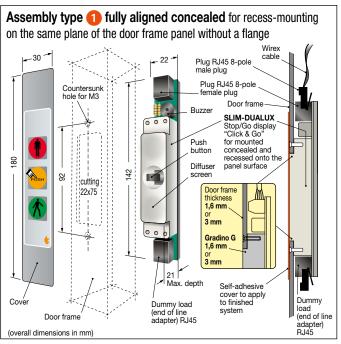

**Export Product-list** 

January 2018

**TECNODIMENSIONE** 

|                                                                                                         | sive cover in polycarbonate, 180 x 30 mm, H2,5, thickness 0.3 mm with international                                                                                                                                                                                                                                                                                                                                                                                                                                                                                                                                                   |                      |      |
|---------------------------------------------------------------------------------------------------------|---------------------------------------------------------------------------------------------------------------------------------------------------------------------------------------------------------------------------------------------------------------------------------------------------------------------------------------------------------------------------------------------------------------------------------------------------------------------------------------------------------------------------------------------------------------------------------------------------------------------------------------|----------------------|------|
| symbols, available in 7 colours.                                                                        |                                                                                                                                                                                                                                                                                                                                                                                                                                                                                                                                                                                                                                       | Ordering information | Q.ty |
| Assembly type 1                                                                                         | Models for 12Vdc/70mA power supply                                                                                                                                                                                                                                                                                                                                                                                                                                                                                                                                                                                                    | MODELS               | N°   |
| fully aligned concealed for recessmounting without flange on the same plane of the door frame panel *   | SLIM-DUALUX stop and go display type 1 "CLICK & GO" technology with fully aligned concealed for recess-mounting on the same plane of the door frame panel without flange. Ideal to achieve a "smooth" surface (without roughness) that is easy to clean. Supplied with diffuser screen and gap G for sections with a thickness of 1.6 mm. Complete with self-adhesive cover designed to be applied after the final installation of the system.  *In this case it is advisable to prepare the recess during the door frame machining.                                                                                                  | 034981CW2U           |      |
|                                                                                                         | Same with diffuser screen and gap G for sections with a thickness of 3 mm.                                                                                                                                                                                                                                                                                                                                                                                                                                                                                                                                                            | 034981CW2U3          |      |
|                                                                                                         | Models for 24Vdc/40mA power supply (on request)                                                                                                                                                                                                                                                                                                                                                                                                                                                                                                                                                                                       | 00.001020            |      |
|                                                                                                         | SLIM-DUALUX stop and go display same but with 24 Vdc/40mA power supply with diffuser screen with G gap for sections with a thickness of 1.6 mm                                                                                                                                                                                                                                                                                                                                                                                                                                                                                        | 034981CW4U           |      |
|                                                                                                         | Same with diffuser screen and gap G for sections with a thickness of 3 mm.                                                                                                                                                                                                                                                                                                                                                                                                                                                                                                                                                            | 034981CW4U3          |      |
| Assembly type 2                                                                                         | Models for 12Vdc/70mA power supply                                                                                                                                                                                                                                                                                                                                                                                                                                                                                                                                                                                                    | MODELS               | N°   |
| fully aligned at milling for recess-mounting with front flange on the same plane of the panel surface • | SLIM-DUALUX stop and go display type 2 "CLICK & GO" technology for aligned recessed flush fitting in bottom of panel using front flange (e.g. To mount on wall panel next to the door frame on the post where no chasing can be carried out). Supplied with front flange in anodized aluminium with "silver" finish - 250 x 50 mm, thickness 2.5 mm for recessmounting on the same plane of the panel surface for aligned recessed flush fitting in bottom of plane using front flange. Cover pre-assembled and fixed into the flange niche.  In this case, it is advisable to prepare sunk milling during the panel machining phase. | 034982CW2U           |      |
|                                                                                                         | Models for 24Vdc/40mA power supply (on request)                                                                                                                                                                                                                                                                                                                                                                                                                                                                                                                                                                                       |                      |      |
|                                                                                                         | SLIM-DUALUX stop and go display same but with 24 Vdc/40mA power supply.                                                                                                                                                                                                                                                                                                                                                                                                                                                                                                                                                               | 034982CW4U           |      |
| Assembly type 3 for conventional flush mounting with front flange overlapping door frame                | Models for 12Vdc/70mA power supply                                                                                                                                                                                                                                                                                                                                                                                                                                                                                                                                                                                                    | MODELS               | N°   |
|                                                                                                         | SLIM-DUALUX stop and go display type 3 "CLICK & GO" technology for traditional recessed fitting using flange.  Supplied with front flange in anodized aluminium with "silver" finish - 250 x 50mm, thickness 4 mm for flush mounting.  Cover pre-assembled and fixed into the flange niche.  Mounting can be carried out "on site", directly onto the installed door frame.                                                                                                                                                                                                                                                           | 034983CW2U           |      |
|                                                                                                         | Models for 24Vdc/40mA power supply (on request)                                                                                                                                                                                                                                                                                                                                                                                                                                                                                                                                                                                       |                      |      |
|                                                                                                         | SLIM-DUALUX stop and go display same but with 24 Vdc/40mA power supply                                                                                                                                                                                                                                                                                                                                                                                                                                                                                                                                                                | 034983CW4U           |      |
| Assembly type 4                                                                                         | Models for 12Vdc/70mA power supply                                                                                                                                                                                                                                                                                                                                                                                                                                                                                                                                                                                                    | MODELS               | N°   |
| for surface mounting with using housing                                                                 | SLIM-DUALUX stop and go display type 4 "CLICK & GO" technology for mounting placed on surface using housing.  With extra-strong protective housing, made in anodized silver finish aluminium (35 x 25 x 215 mm).  Self-adhesive cover in polycarbonate, provided separately and designed to be used as final cover to hide the 4 fixing screws of the housing on the door frame.  Useful when you wish to avoid recess-mounting or cuts on the door frame.                                                                                                                                                                            | 034984CW2U           |      |
|                                                                                                         | Models for 24Vdc/40mA power supply (on request)                                                                                                                                                                                                                                                                                                                                                                                                                                                                                                                                                                                       |                      |      |
|                                                                                                         | SLIM-DUALUX stop and go display same but with 24 Vdc/40mA power supply.                                                                                                                                                                                                                                                                                                                                                                                                                                                                                                                                                               | 034984CW4U           |      |
| Assembly type 5 for recessed wall-mounting with flange and wall-mounting receptacle                     | Models for 12Vdc/70mA power supply                                                                                                                                                                                                                                                                                                                                                                                                                                                                                                                                                                                                    | MODELS               | N°   |
|                                                                                                         | SLIM-DUALUX stop and go display type 5 "CLICK & GO" technology for recessed assembly using flange and wall box. Supplied with front flange in anodized aluminium with "silver" finish - 250 x 50 mm, thickness 4 mm, to be fixed to the housing by placing on wall surface. Self-adhesive cover in polycarbonate pre-assembled and fixed into the flange niche. Also fitted with wall box with "wings" for rapid anchoring (65 x 30 x 230 mm), in plastic taken from single block to be assembled "in a niche" in the wall to house the body of the stop and go display.  Wall niche and cable channel to be prepared beforehand.     | 034985CW2U           |      |
|                                                                                                         | Models for 24Vdc/40mA power supply (on request)                                                                                                                                                                                                                                                                                                                                                                                                                                                                                                                                                                                       |                      |      |
| 1 A 1 A 1 A 1 A 1 A 1 A 1 A 1 A 1 A 1 A                                                                 | 1                                                                                                                                                                                                                                                                                                                                                                                                                                                                                                                                                                                                                                     |                      |      |

## SLIM-DUALUX STOP & GO DISPLAYS - sizes, application examples and connection diagram