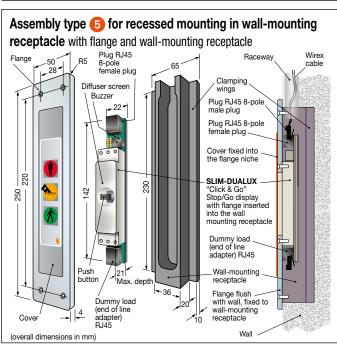

**Export Product-list** 

January 2018

**TECNODIMENSIONE** 

|                                                                                                         | sive cover in polycarbonate, 180 x 30 mm, H2,5, thickness 0.3 mm with international                                                                                                                                                                                                                                                                                                                                                                                                                                                                                                                                                   |                      |      |
|---------------------------------------------------------------------------------------------------------|---------------------------------------------------------------------------------------------------------------------------------------------------------------------------------------------------------------------------------------------------------------------------------------------------------------------------------------------------------------------------------------------------------------------------------------------------------------------------------------------------------------------------------------------------------------------------------------------------------------------------------------|----------------------|------|
| symbols, available in 7 colours.                                                                        |                                                                                                                                                                                                                                                                                                                                                                                                                                                                                                                                                                                                                                       | Ordering information | Q.ty |
| Assembly type 1                                                                                         | Models for 12Vdc/70mA power supply                                                                                                                                                                                                                                                                                                                                                                                                                                                                                                                                                                                                    | MODELS               | N°   |
| fully aligned concealed for recessmounting without flange on the same plane of the door frame panel *   | SLIM-DUALUX stop and go display type 1 "CLICK & GO" technology with fully aligned concealed for recess-mounting on the same plane of the door frame panel without flange. Ideal to achieve a "smooth" surface (without roughness) that is easy to clean. Supplied with diffuser screen and gap G for sections with a thickness of 1.6 mm. Complete with self-adhesive cover designed to be applied after the final installation of the system.  *In this case it is advisable to prepare the recess during the door frame machining.                                                                                                  | 034981CW2U           |      |
|                                                                                                         | Same with diffuser screen and gap G for sections with a thickness of 3 mm.                                                                                                                                                                                                                                                                                                                                                                                                                                                                                                                                                            | 034981CW2U3          |      |
|                                                                                                         | Models for 24Vdc/40mA power supply (on request)                                                                                                                                                                                                                                                                                                                                                                                                                                                                                                                                                                                       | 00.001020            |      |
|                                                                                                         | SLIM-DUALUX stop and go display same but with 24 Vdc/40mA power supply with diffuser screen with G gap for sections with a thickness of 1.6 mm                                                                                                                                                                                                                                                                                                                                                                                                                                                                                        | 034981CW4U           |      |
|                                                                                                         | Same with diffuser screen and gap G for sections with a thickness of 3 mm.                                                                                                                                                                                                                                                                                                                                                                                                                                                                                                                                                            | 034981CW4U3          |      |
| Assembly type 2                                                                                         | Models for 12Vdc/70mA power supply                                                                                                                                                                                                                                                                                                                                                                                                                                                                                                                                                                                                    | MODELS               | N°   |
| fully aligned at milling for recess-mounting with front flange on the same plane of the panel surface • | SLIM-DUALUX stop and go display type 2 "CLICK & GO" technology for aligned recessed flush fitting in bottom of panel using front flange (e.g. To mount on wall panel next to the door frame on the post where no chasing can be carried out). Supplied with front flange in anodized aluminium with "silver" finish - 250 x 50 mm, thickness 2.5 mm for recessmounting on the same plane of the panel surface for aligned recessed flush fitting in bottom of plane using front flange. Cover pre-assembled and fixed into the flange niche.  In this case, it is advisable to prepare sunk milling during the panel machining phase. | 034982CW2U           |      |
|                                                                                                         | Models for 24Vdc/40mA power supply (on request)                                                                                                                                                                                                                                                                                                                                                                                                                                                                                                                                                                                       |                      |      |
|                                                                                                         | SLIM-DUALUX stop and go display same but with 24 Vdc/40mA power supply.                                                                                                                                                                                                                                                                                                                                                                                                                                                                                                                                                               | 034982CW4U           |      |
| Assembly type 3 for conventional flush mounting with front flange overlapping door frame                | Models for 12Vdc/70mA power supply                                                                                                                                                                                                                                                                                                                                                                                                                                                                                                                                                                                                    | MODELS               | N°   |
|                                                                                                         | SLIM-DUALUX stop and go display type 3 "CLICK & GO" technology for traditional recessed fitting using flange.  Supplied with front flange in anodized aluminium with "silver" finish - 250 x 50mm, thickness 4 mm for flush mounting.  Cover pre-assembled and fixed into the flange niche.  Mounting can be carried out "on site", directly onto the installed door frame.                                                                                                                                                                                                                                                           | 034983CW2U           |      |
|                                                                                                         | Models for 24Vdc/40mA power supply (on request)                                                                                                                                                                                                                                                                                                                                                                                                                                                                                                                                                                                       |                      |      |
|                                                                                                         | SLIM-DUALUX stop and go display same but with 24 Vdc/40mA power supply                                                                                                                                                                                                                                                                                                                                                                                                                                                                                                                                                                | 034983CW4U           |      |
| Assembly type 4                                                                                         | Models for 12Vdc/70mA power supply                                                                                                                                                                                                                                                                                                                                                                                                                                                                                                                                                                                                    | MODELS               | N°   |
| for surface mounting with using housing                                                                 | SLIM-DUALUX stop and go display type 4 "CLICK & GO" technology for mounting placed on surface using housing.  With extra-strong protective housing, made in anodized silver finish aluminium (35 x 25 x 215 mm).  Self-adhesive cover in polycarbonate, provided separately and designed to be used as final cover to hide the 4 fixing screws of the housing on the door frame.  Useful when you wish to avoid recess-mounting or cuts on the door frame.                                                                                                                                                                            | 034984CW2U           |      |
|                                                                                                         | Models for 24Vdc/40mA power supply (on request)                                                                                                                                                                                                                                                                                                                                                                                                                                                                                                                                                                                       |                      |      |
|                                                                                                         | SLIM-DUALUX stop and go display same but with 24 Vdc/40mA power supply.                                                                                                                                                                                                                                                                                                                                                                                                                                                                                                                                                               | 034984CW4U           |      |
| Assembly type 5 for recessed wall-mounting with flange and wall-mounting receptacle                     | Models for 12Vdc/70mA power supply                                                                                                                                                                                                                                                                                                                                                                                                                                                                                                                                                                                                    | MODELS               | N°   |
|                                                                                                         | SLIM-DUALUX stop and go display type 5 "CLICK & GO" technology for recessed assembly using flange and wall box. Supplied with front flange in anodized aluminium with "silver" finish - 250 x 50 mm, thickness 4 mm, to be fixed to the housing by placing on wall surface. Self-adhesive cover in polycarbonate pre-assembled and fixed into the flange niche. Also fitted with wall box with "wings" for rapid anchoring (65 x 30 x 230 mm), in plastic taken from single block to be assembled "in a niche" in the wall to house the body of the stop and go display.  Wall niche and cable channel to be prepared beforehand.     | 034985CW2U           |      |
|                                                                                                         | Models for 24Vdc/40mA power supply (on request)                                                                                                                                                                                                                                                                                                                                                                                                                                                                                                                                                                                       |                      |      |
| 1 A 1 A 1 A 1 A 1 A 1 A 1 A 1 A 1 A 1 A                                                                 | 1                                                                                                                                                                                                                                                                                                                                                                                                                                                                                                                                                                                                                                     |                      |      |