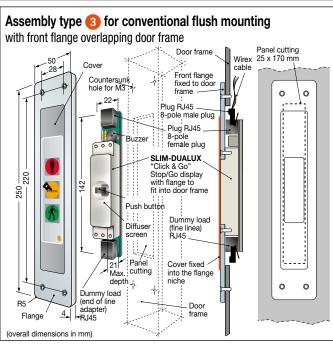

**Export Product-list** 

January 2018

**TECNODIMENSIONE** 

|                                                                                                         | sive cover in polycarbonate, 180 x 30 mm, H2,5, thickness 0.3 mm with international                                                                                                                                                                                                                                                                                                                                                                                                                                                                                                                                                   |                      |      |
|---------------------------------------------------------------------------------------------------------|---------------------------------------------------------------------------------------------------------------------------------------------------------------------------------------------------------------------------------------------------------------------------------------------------------------------------------------------------------------------------------------------------------------------------------------------------------------------------------------------------------------------------------------------------------------------------------------------------------------------------------------|----------------------|------|
| symbols, available in 7 colours.                                                                        |                                                                                                                                                                                                                                                                                                                                                                                                                                                                                                                                                                                                                                       | Ordering information | Q.ty |
| Assembly type 1                                                                                         | Models for 12Vdc/70mA power supply                                                                                                                                                                                                                                                                                                                                                                                                                                                                                                                                                                                                    | MODELS               | N°   |
| fully aligned concealed for recessmounting without flange on the same plane of the door frame panel *   | SLIM-DUALUX stop and go display type 1 "CLICK & GO" technology with fully aligned concealed for recess-mounting on the same plane of the door frame panel without flange. Ideal to achieve a "smooth" surface (without roughness) that is easy to clean. Supplied with diffuser screen and gap G for sections with a thickness of 1.6 mm. Complete with self-adhesive cover designed to be applied after the final installation of the system.  *In this case it is advisable to prepare the recess during the door frame machining.                                                                                                  | 034981CW2U           |      |
|                                                                                                         | Same with diffuser screen and gap G for sections with a thickness of 3 mm.                                                                                                                                                                                                                                                                                                                                                                                                                                                                                                                                                            | 034981CW2U3          |      |
|                                                                                                         | Models for 24Vdc/40mA power supply (on request)                                                                                                                                                                                                                                                                                                                                                                                                                                                                                                                                                                                       | 00.001020            |      |
|                                                                                                         | SLIM-DUALUX stop and go display same but with 24 Vdc/40mA power supply with diffuser screen with G gap for sections with a thickness of 1.6 mm                                                                                                                                                                                                                                                                                                                                                                                                                                                                                        | 034981CW4U           |      |
|                                                                                                         | Same with diffuser screen and gap G for sections with a thickness of 3 mm.                                                                                                                                                                                                                                                                                                                                                                                                                                                                                                                                                            | 034981CW4U3          |      |
| Assembly type 2                                                                                         | Models for 12Vdc/70mA power supply                                                                                                                                                                                                                                                                                                                                                                                                                                                                                                                                                                                                    | MODELS               | N°   |
| fully aligned at milling for recess-mounting with front flange on the same plane of the panel surface • | SLIM-DUALUX stop and go display type 2 "CLICK & GO" technology for aligned recessed flush fitting in bottom of panel using front flange (e.g. To mount on wall panel next to the door frame on the post where no chasing can be carried out). Supplied with front flange in anodized aluminium with "silver" finish - 250 x 50 mm, thickness 2.5 mm for recessmounting on the same plane of the panel surface for aligned recessed flush fitting in bottom of plane using front flange. Cover pre-assembled and fixed into the flange niche.  In this case, it is advisable to prepare sunk milling during the panel machining phase. | 034982CW2U           |      |
|                                                                                                         | Models for 24Vdc/40mA power supply (on request)                                                                                                                                                                                                                                                                                                                                                                                                                                                                                                                                                                                       |                      |      |
|                                                                                                         | SLIM-DUALUX stop and go display same but with 24 Vdc/40mA power supply.                                                                                                                                                                                                                                                                                                                                                                                                                                                                                                                                                               | 034982CW4U           |      |
| Assembly type 3 for conventional flush mounting with front flange overlapping door frame                | Models for 12Vdc/70mA power supply                                                                                                                                                                                                                                                                                                                                                                                                                                                                                                                                                                                                    | MODELS               | N°   |
|                                                                                                         | SLIM-DUALUX stop and go display type 3 "CLICK & GO" technology for traditional recessed fitting using flange.  Supplied with front flange in anodized aluminium with "silver" finish - 250 x 50mm, thickness 4 mm for flush mounting.  Cover pre-assembled and fixed into the flange niche.  Mounting can be carried out "on site", directly onto the installed door frame.                                                                                                                                                                                                                                                           | 034983CW2U           |      |
|                                                                                                         | Models for 24Vdc/40mA power supply (on request)                                                                                                                                                                                                                                                                                                                                                                                                                                                                                                                                                                                       |                      |      |
|                                                                                                         | SLIM-DUALUX stop and go display same but with 24 Vdc/40mA power supply                                                                                                                                                                                                                                                                                                                                                                                                                                                                                                                                                                | 034983CW4U           |      |
| Assembly type 4                                                                                         | Models for 12Vdc/70mA power supply                                                                                                                                                                                                                                                                                                                                                                                                                                                                                                                                                                                                    | MODELS               | N°   |
| for surface mounting with using housing                                                                 | SLIM-DUALUX stop and go display type 4 "CLICK & GO" technology for mounting placed on surface using housing.  With extra-strong protective housing, made in anodized silver finish aluminium (35 x 25 x 215 mm).  Self-adhesive cover in polycarbonate, provided separately and designed to be used as final cover to hide the 4 fixing screws of the housing on the door frame.  Useful when you wish to avoid recess-mounting or cuts on the door frame.                                                                                                                                                                            | 034984CW2U           |      |
|                                                                                                         | Models for 24Vdc/40mA power supply (on request)                                                                                                                                                                                                                                                                                                                                                                                                                                                                                                                                                                                       |                      |      |
|                                                                                                         | SLIM-DUALUX stop and go display same but with 24 Vdc/40mA power supply.                                                                                                                                                                                                                                                                                                                                                                                                                                                                                                                                                               | 034984CW4U           |      |
| Assembly type 5 for recessed wall-mounting with flange and wall-mounting receptacle                     | Models for 12Vdc/70mA power supply                                                                                                                                                                                                                                                                                                                                                                                                                                                                                                                                                                                                    | MODELS               | N°   |
|                                                                                                         | SLIM-DUALUX stop and go display type 5 "CLICK & GO" technology for recessed assembly using flange and wall box. Supplied with front flange in anodized aluminium with "silver" finish - 250 x 50 mm, thickness 4 mm, to be fixed to the housing by placing on wall surface. Self-adhesive cover in polycarbonate pre-assembled and fixed into the flange niche. Also fitted with wall box with "wings" for rapid anchoring (65 x 30 x 230 mm), in plastic taken from single block to be assembled "in a niche" in the wall to house the body of the stop and go display.  Wall niche and cable channel to be prepared beforehand.     | 034985CW2U           |      |
|                                                                                                         | Models for 24Vdc/40mA power supply (on request)                                                                                                                                                                                                                                                                                                                                                                                                                                                                                                                                                                                       |                      |      |
| 1 A 1 A 1 A 1 A 1 A 1 A 1 A 1 A 1 A 1 A                                                                 | 1                                                                                                                                                                                                                                                                                                                                                                                                                                                                                                                                                                                                                                     |                      |      |

## SLIM-DUALUX STOP & GO DISPLAYS - sizes, application examples and connection diagram