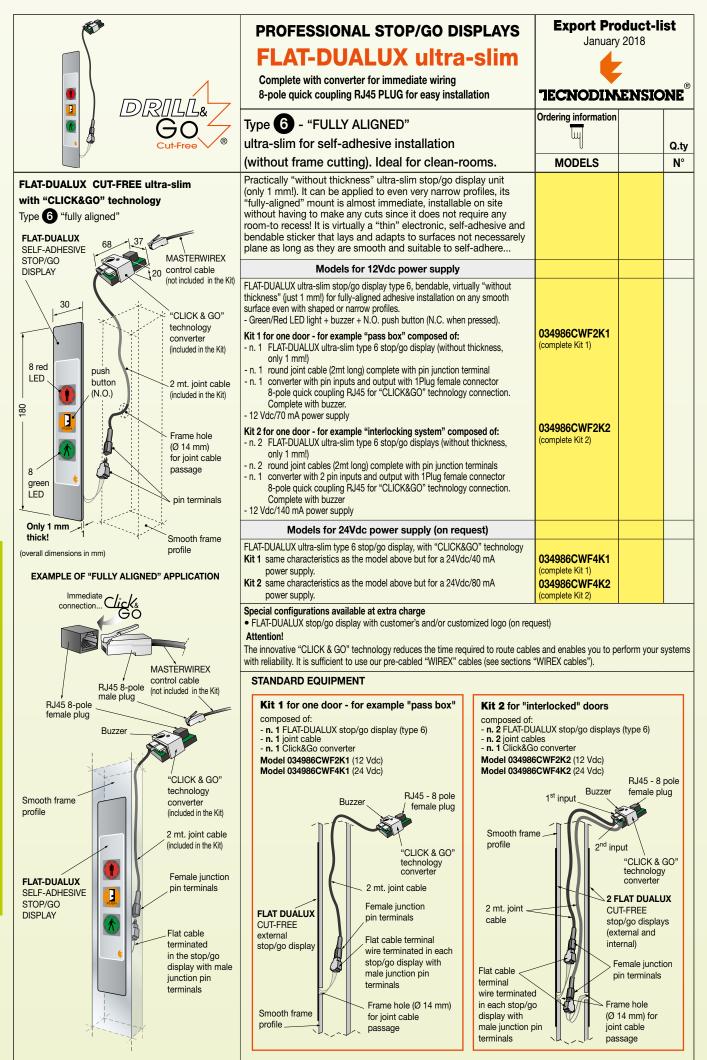

... it's CUT-FREE

**FLAT-DUALUX** ultra-flat, practically "without thickness" (just 1 mm!) it can be applied to even very narrow profiles, its "fully-aligned" mount is almost immediate, installable on site without having to make any cuts since it does not require any room-to recess! It is virtually a "thin" electronic, self-adhesive and bendable sticker that lays and adapts to surfaces not necessarely plane as long as they are smooth and suitable to self-adhere...

... it's **FLAT!** 

FLAT-DUALUX self-adhesive installation "flush-aligned" is smooth and roughness-free ... easily cleanable with any proper detergent... ... it's **CLEAN!** 

,th

CLEAN

**INNOVATIO** 

**NNOVATION** 