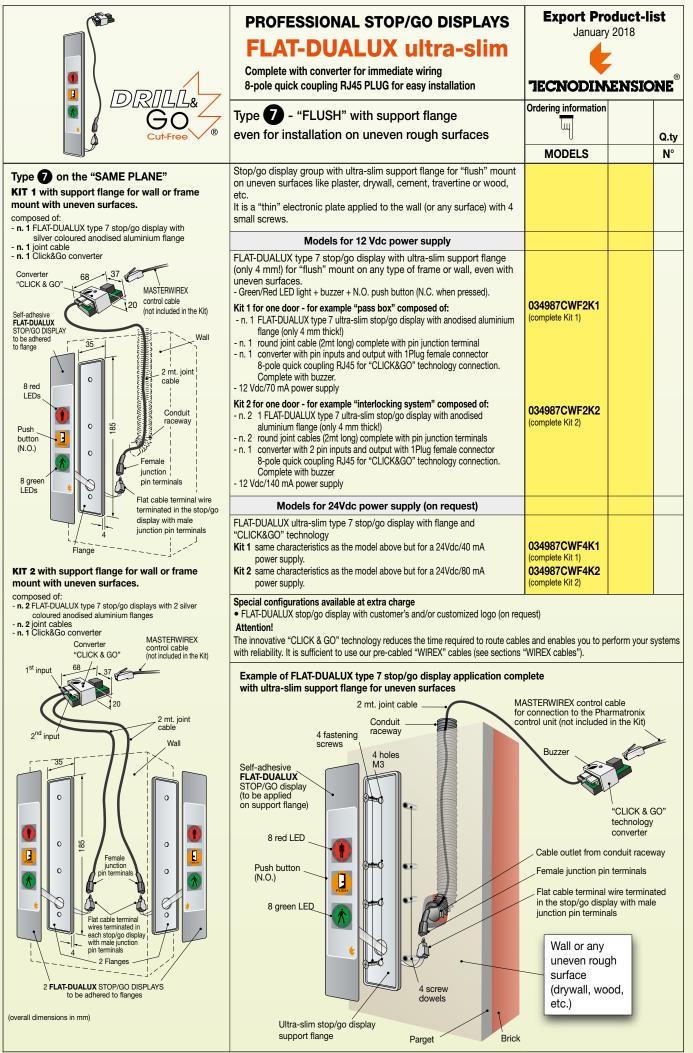

## FLAT-DUALUX ultra-slim PROFESSIONAL TECNODIMENSIONE STOP/GO DISPLAYS

with green/red lights and international STOP/GO symbols to control traffic, built-in push button and remote buzzer. Kit made up of stop/go display, connection cable and Click&Go converter.

ultra-slim, bendable, virtually "without thickness" (just 1 mm!) for fully-aligned installation self-adhesive on any smooth frame surface with even shaped and narrow profiles = **FLAT** 

"smooth" sealed alignment to the frame surface fully proper detergent washable = **CLEAN** 