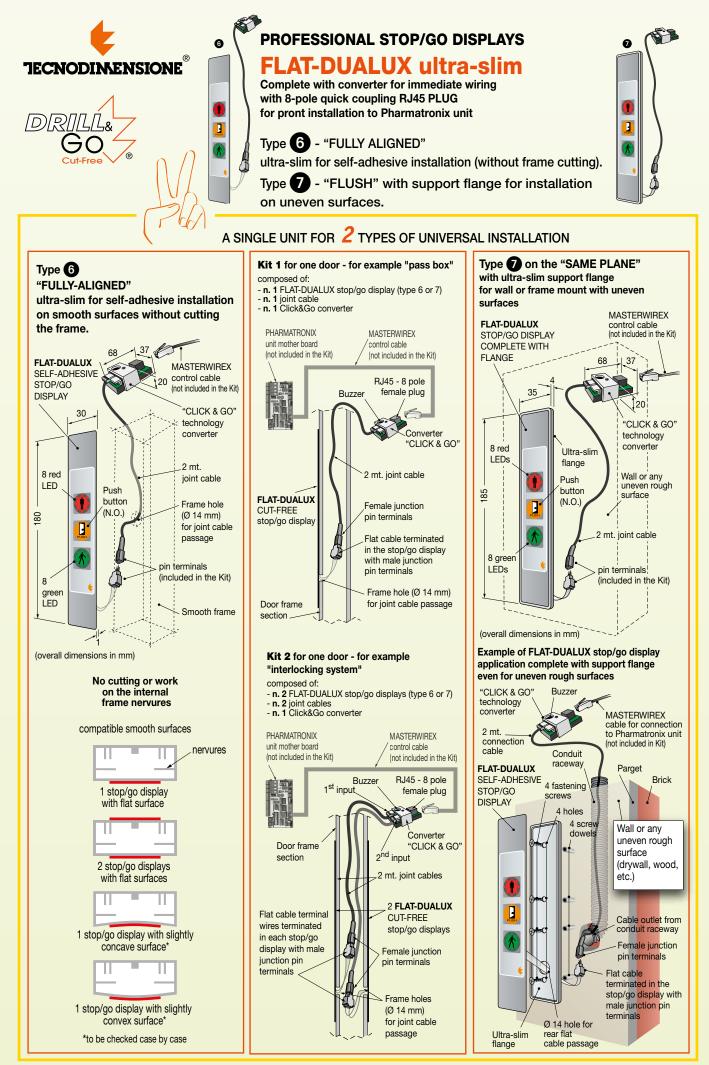

## FLAT-DUALUX ultra-slim PROFESSIONAL TECNODIMENSIONE STOP/GO DISPLAYS

with green/red lights and international STOP/GO symbols to control traffic, built-in push button and remote buzzer. Kit made up of stop/go display, connection cable and Click&Go converter.

## for 4 different needs.

1<sup>SL</sup> No frame cutting nor work on internal nervures. Just drill to install = DRILL& GO CUT-FREE

2<sup>rrd</sup> instant wiring ZEROTIME = Click&Go 3<sup>rd</sup> ultra-slim, bendeble, wirtwells, " .....

ultra-slim, bendable, virtually "without thickness" (just 1 mm!) for fully-aligned installation self-adhesive on any smooth frame surface with even shaped and narrow profiles = **FLAT** 

"smooth" sealed alignment to the frame surface fully proper detergent washable = **CLEAN** 

## **1**<sup>st</sup> DRILL & GO

No frame cutting nor work on internal nervures! Just drill a simple  $\emptyset$  14 mm round hole on the support surface to insert the retro-concealed electrical connection cable...

... it's CUT-FREE

**FLAT-DUALUX** ultra-flat, practically "without thickness" (just 1 mm!) it can be applied to even very narrow profiles, its "fully-aligned" mount is almost immediate, installable on site without having to make any cuts since it does not require any room-to recess! It is virtually a "thin" electronic, self-adhesive and bendable sticker that lays and adapts to surfaces not necessarely plane as long as they are smooth and suitable to self-adhere...