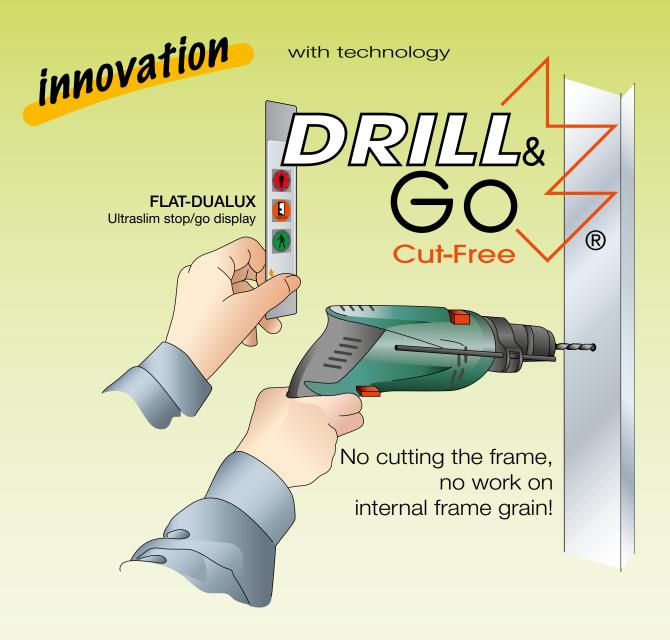

# **FLAT-DUALUX** Ultraslim stop/go display for easy installation

Only a portable drill is needed to easily install **DRILL&GO** devices on any frame.

]

## **1**<sup>st</sup> DRILL & GO

No frame cutting nor work on internal nervures! Just drill a simple  $\emptyset$  14 mm round hole on the support surface to insert the retro-concealed electrical connection cable...

... it's CUT-FREE

**FLAT-DUALUX** ultra-flat, practically "without thickness" (just 1 mm!) it can be applied to even very narrow profiles, its "fully-aligned" mount is almost immediate, installable on site without having to make any cuts since it does not require any room-to recess! It is virtually a "thin" electronic, self-adhesive and bendable sticker that lays and adapts to surfaces not necessarely plane as long as they are smooth and suitable to self-adhere...