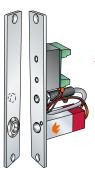

## PROFESSIONAL TECNODIMENSIONE ELECTRICAL DROP BOLT

Anti-panic "fail-safe" models (designed to disengage in the event of power failure). With door approaching sensor, flange and reference counterflange. Enables the doors to be closed with a steel bolt head.

## One unit... for 4 different needs.

- 1<sup>st</sup> Conventional wiring installation with screw-type terminal board via converter = FLEXICON
- 2<sup>nd</sup> Ultra-slim and compact design to suit all door frame sections = SLIM
- **3**<sup>rd</sup> Equipped with Kit SCP to compensate distance between door frame and doo-post.

Adaptable to any type of frame = **REGOSTRIKE** 

Fail-safe; it automatically unlocks in the event of power failure freeing the door for emergency exit also in the event of fire = **FAIL-SAFE** 