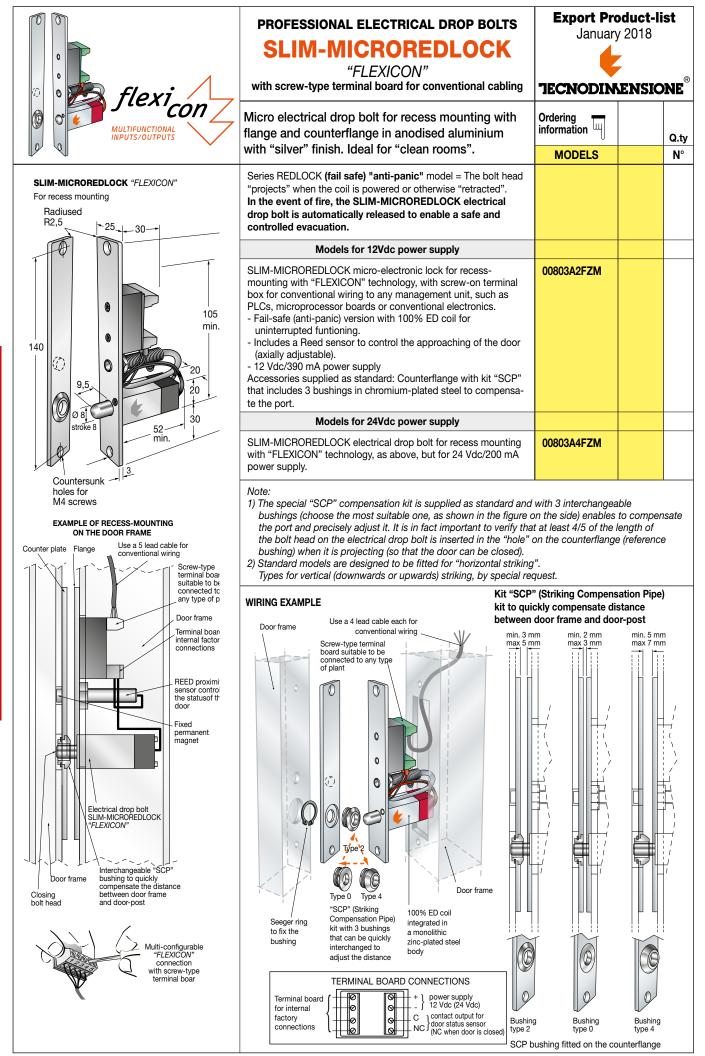

## PROFESSIONAL TECNODIMENSIONE ELECTRICAL DROP BOLT

Anti-panic "fail-safe" models (designed to disengage in the event of power failure). With door approaching sensor, flange and reference counterflange. Enables the doors to be closed with a steel bolt head.

## One unit... for 4 different needs.

- 1<sup>st</sup> Conventional wiring installation with screw-type terminal board via converter = FLEXICON
- 2<sup>nd</sup> Ultra-slim and compact design to suit all door frame sections = SLIM
- **3**<sup>rd</sup> Equipped with Kit SCP to compensate distance between door frame and doo-post.

Adaptable to any type of frame = **REGOSTRIKE** 

Fail-safe; it automatically unlocks in the event of power failure freeing the door for emergency exit also in the event of fire = **FAIL-SAFE** 

## PERFECT FOR STERILE ROOMS.