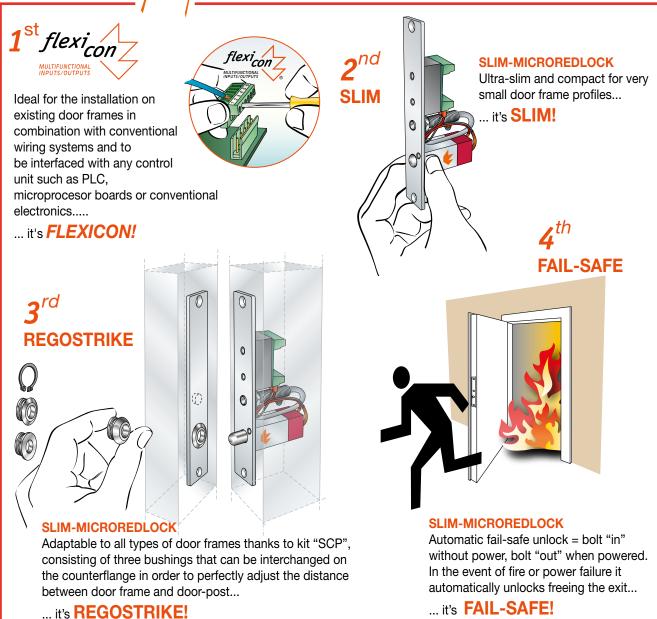

## One unit... for 4 different needs.

- 1<sup>st</sup> Conventional wiring installation with screw-type terminal board via converter = FLEXICON
- 2<sup>nd</sup> Ultra-slim and compact design to suit all door frame sections = SLIM
- **3**<sup>rd</sup> Equipped with Kit SCP to compensate distance between door frame and doo-post.

Adaptable to any type of frame = **REGOSTRIKE** 

Fail-safe; it automatically unlocks in the event of power failure freeing the door for emergency exit also in the event of fire = **FAIL-SAFE** 