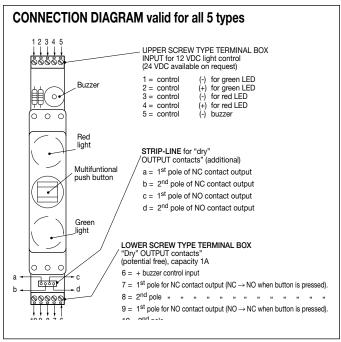

## SLIM-DUALUX STOP & GO DISPLAYS - sizes, application examples and connection diagram