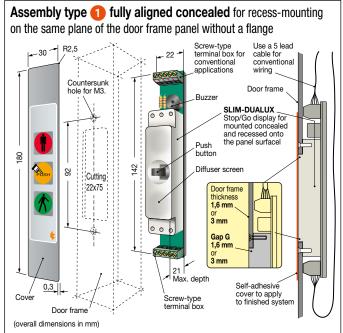

January 2018

| symbols, a                                                                                                                 | available in 7 colours.                                                                                                                                                                                                                                                                                                                                                                                                                                                                                                                                                                                        | <b>TECNODIMENSIONE</b> |      |
|----------------------------------------------------------------------------------------------------------------------------|----------------------------------------------------------------------------------------------------------------------------------------------------------------------------------------------------------------------------------------------------------------------------------------------------------------------------------------------------------------------------------------------------------------------------------------------------------------------------------------------------------------------------------------------------------------------------------------------------------------|------------------------|------|
| \$ 5566                                                                                                                    |                                                                                                                                                                                                                                                                                                                                                                                                                                                                                                                                                                                                                | Ordering information   | Q.ty |
| Assembly type  fully aligned concealed for recess-mounting without flange on the same plane of the door frame panel *  "G" | Models for 12Vdc/70mA power supply                                                                                                                                                                                                                                                                                                                                                                                                                                                                                                                                                                             | MODELS                 | N°   |
|                                                                                                                            | SLIM-DUALUX stop and go display type 1 with fully aligned concealed for recess-mounting on the same plane of the door frame panel without flange. Ideal to achieve a "smooth" surface (without roughness) that is easy to clean. Supplied with diffuser screen and gap G for sections with a thickness of 1.6 mm. Complete with self-adhesive cover designed to be applied after the final installation of the system.  In this case it is advisable to prepare the recess during the door frame machining.                                                                                                    | 034981CM2U             |      |
|                                                                                                                            | Same with diffuser screen and gap G for sections with a thickness of 3 mm.                                                                                                                                                                                                                                                                                                                                                                                                                                                                                                                                     | 034981CM2U3            |      |
|                                                                                                                            | Models for 24Vdc/40mA power supply (on request)                                                                                                                                                                                                                                                                                                                                                                                                                                                                                                                                                                |                        |      |
|                                                                                                                            | SLIM-DUALUX stop and go display same but with 24 Vdc/40mA power supply with diffuser screen with G gap for sections with a thickness of 1.6 mm                                                                                                                                                                                                                                                                                                                                                                                                                                                                 | 034981CM4U             |      |
|                                                                                                                            | Same with diffuser screen and gap G for sections with a thickness of 3 mm                                                                                                                                                                                                                                                                                                                                                                                                                                                                                                                                      | 034981CM4U3            |      |
| Assembly type 2                                                                                                            | Models for 12Vdc/70mA power supply                                                                                                                                                                                                                                                                                                                                                                                                                                                                                                                                                                             | MODELS                 | N°   |
| fully aligned at milling for recess-mounting with front flange on the same plane of the panel surface •                    | SLIM-DUALUX stop and go display type 2 for aligned recessed flush fitting in bottom of panel using front flange (e.g. To mount on wall panel next to the door frame on the post where no chasing can be carried out). Supplied with front flange in anodized aluminium with "silver" finish - 250 x 50 mm, thickness 2.5 mm for recess-mounting on the same plane of the panel surface for aligned recessed flush fitting in bottom of plane using front flange. Cover pre-assembled and fixed into the flange niche.  In this case, it is advisable to prepare sunk milling during the panel machining phase. | 034982CM2U             |      |
|                                                                                                                            | Models for 24Vdc/40mA power supply (on request)                                                                                                                                                                                                                                                                                                                                                                                                                                                                                                                                                                |                        |      |
|                                                                                                                            | SLIM-DUALUX stop and go display same but with 24 Vdc/40mA power supply                                                                                                                                                                                                                                                                                                                                                                                                                                                                                                                                         | 034982CM4U             |      |
| Assembly type 3 for conventional flush mounting with front flange overlapping door frame                                   | Models for 12Vdc/70mA power supply                                                                                                                                                                                                                                                                                                                                                                                                                                                                                                                                                                             | MODELS                 | N°   |
|                                                                                                                            | SLIM-DUALUX stop and go display type 3 for traditional recessed fitting using flange. Supplied with front flange in anodized aluminium with "silver" finish - 250 x 50mm, thickness 4 mm for flush mounting.  Cover pre-assembled and fixed into the flange niche.  Mounting can be carried out "on site", directly onto the installed door frame.                                                                                                                                                                                                                                                             | 034983CM2U             |      |
|                                                                                                                            | Models for 24Vdc/40mA power supply (on request)                                                                                                                                                                                                                                                                                                                                                                                                                                                                                                                                                                |                        |      |
|                                                                                                                            | SLIM-DUALUX stop and go display same but with 24 Vdc/40mA power supply                                                                                                                                                                                                                                                                                                                                                                                                                                                                                                                                         | 034983CM4U             |      |
| Assembly type 4                                                                                                            | Models for 12Vdc/70mA power supply                                                                                                                                                                                                                                                                                                                                                                                                                                                                                                                                                                             | MODELS                 | N°   |
| for surface mounting with using housing                                                                                    | SLIM-DUALUX stop and go display type 4 for mounting placed on surface using housing. With extra-strong protective housing, made in anodized silver finish aluminium (35 x 25 x 215 mm).  Self-adhesive cover in polycarbonate, provided separately and designed to be used as final cover to hide the 4 fixing screws of the housing on the door frame.  Useful when you wish to avoid recess-mounting or cuts on the door frame.                                                                                                                                                                              | 034984CM2U             |      |
|                                                                                                                            | Models for 24Vdc/40mA power supply (on request)                                                                                                                                                                                                                                                                                                                                                                                                                                                                                                                                                                |                        |      |
|                                                                                                                            | SLIM-DUALUX stop and go display same but with 24 Vdc/40mA power supply                                                                                                                                                                                                                                                                                                                                                                                                                                                                                                                                         | 034984CM4U             |      |
| Assembly type 5 for recessed wall-mounting with                                                                            | Models for 12Vdc/70mA power supply SLIM-DUALUX stop and go display type 5 for recessed assembly using flange and wall box.                                                                                                                                                                                                                                                                                                                                                                                                                                                                                     | MODELS                 | N°   |
| flange and wall-mounting receptacle                                                                                        | Supplied with front flange in anodized aluminium with "silver" finish - 250 x 50 mm, thickness 4 mm, to be fixed to the housing by placing on wall surface.  Self-adhesive cover in polycarbonate pre-assembled and fixed into the flange niche.  Also fitted with wall box with "wings" for rapid anchoring (65 x 30 x 230 mm), in plastic taken                                                                                                                                                                                                                                                              | 034985CM2U             |      |
| \$0.00000000000000000000000000000000000                                                                                    | from single block to be assembled "in a niche" in the wall to house the body of the stop and go display.  Wall niche and cable channel to be prepared beforehand.                                                                                                                                                                                                                                                                                                                                                                                                                                              |                        |      |
| \$0.00000000000000000000000000000000000                                                                                    | go display.                                                                                                                                                                                                                                                                                                                                                                                                                                                                                                                                                                                                    |                        |      |