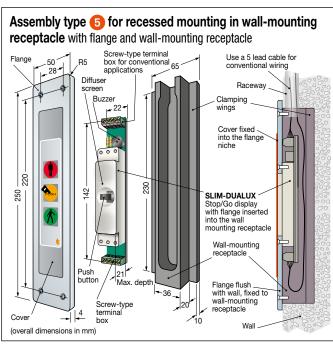

January 2018

| symbols, a                                                                                                                 | available in 7 colours.                                                                                                                                                                                                                                                                                                                                                                                                                                                                                                                                                                                        | <b>TECNODIMENSIONE</b> |      |
|----------------------------------------------------------------------------------------------------------------------------|----------------------------------------------------------------------------------------------------------------------------------------------------------------------------------------------------------------------------------------------------------------------------------------------------------------------------------------------------------------------------------------------------------------------------------------------------------------------------------------------------------------------------------------------------------------------------------------------------------------|------------------------|------|
| \$ 5566                                                                                                                    |                                                                                                                                                                                                                                                                                                                                                                                                                                                                                                                                                                                                                | Ordering information   | Q.ty |
| Assembly type  fully aligned concealed for recess-mounting without flange on the same plane of the door frame panel *  "G" | Models for 12Vdc/70mA power supply                                                                                                                                                                                                                                                                                                                                                                                                                                                                                                                                                                             | MODELS                 | N°   |
|                                                                                                                            | SLIM-DUALUX stop and go display type 1 with fully aligned concealed for recess-mounting on the same plane of the door frame panel without flange. Ideal to achieve a "smooth" surface (without roughness) that is easy to clean. Supplied with diffuser screen and gap G for sections with a thickness of 1.6 mm. Complete with self-adhesive cover designed to be applied after the final installation of the system.  In this case it is advisable to prepare the recess during the door frame machining.                                                                                                    | 034981CM2U             |      |
|                                                                                                                            | Same with diffuser screen and gap G for sections with a thickness of 3 mm.                                                                                                                                                                                                                                                                                                                                                                                                                                                                                                                                     | 034981CM2U3            |      |
|                                                                                                                            | Models for 24Vdc/40mA power supply (on request)                                                                                                                                                                                                                                                                                                                                                                                                                                                                                                                                                                |                        |      |
|                                                                                                                            | SLIM-DUALUX stop and go display same but with 24 Vdc/40mA power supply with diffuser screen with G gap for sections with a thickness of 1.6 mm                                                                                                                                                                                                                                                                                                                                                                                                                                                                 | 034981CM4U             |      |
|                                                                                                                            | Same with diffuser screen and gap G for sections with a thickness of 3 mm                                                                                                                                                                                                                                                                                                                                                                                                                                                                                                                                      | 034981CM4U3            |      |
| Assembly type 2                                                                                                            | Models for 12Vdc/70mA power supply                                                                                                                                                                                                                                                                                                                                                                                                                                                                                                                                                                             | MODELS                 | N°   |
| fully aligned at milling for recess-mounting with front flange on the same plane of the panel surface •                    | SLIM-DUALUX stop and go display type 2 for aligned recessed flush fitting in bottom of panel using front flange (e.g. To mount on wall panel next to the door frame on the post where no chasing can be carried out). Supplied with front flange in anodized aluminium with "silver" finish - 250 x 50 mm, thickness 2.5 mm for recess-mounting on the same plane of the panel surface for aligned recessed flush fitting in bottom of plane using front flange. Cover pre-assembled and fixed into the flange niche.  In this case, it is advisable to prepare sunk milling during the panel machining phase. | 034982CM2U             |      |
|                                                                                                                            | Models for 24Vdc/40mA power supply (on request)                                                                                                                                                                                                                                                                                                                                                                                                                                                                                                                                                                |                        |      |
|                                                                                                                            | SLIM-DUALUX stop and go display same but with 24 Vdc/40mA power supply                                                                                                                                                                                                                                                                                                                                                                                                                                                                                                                                         | 034982CM4U             |      |
| Assembly type 3 for conventional flush mounting with front flange overlapping door frame                                   | Models for 12Vdc/70mA power supply                                                                                                                                                                                                                                                                                                                                                                                                                                                                                                                                                                             | MODELS                 | N°   |
|                                                                                                                            | SLIM-DUALUX stop and go display type 3 for traditional recessed fitting using flange. Supplied with front flange in anodized aluminium with "silver" finish - 250 x 50mm, thickness 4 mm for flush mounting.  Cover pre-assembled and fixed into the flange niche.  Mounting can be carried out "on site", directly onto the installed door frame.                                                                                                                                                                                                                                                             | 034983CM2U             |      |
|                                                                                                                            | Models for 24Vdc/40mA power supply (on request)                                                                                                                                                                                                                                                                                                                                                                                                                                                                                                                                                                |                        |      |
|                                                                                                                            | SLIM-DUALUX stop and go display same but with 24 Vdc/40mA power supply                                                                                                                                                                                                                                                                                                                                                                                                                                                                                                                                         | 034983CM4U             |      |
| Assembly type 4                                                                                                            | Models for 12Vdc/70mA power supply                                                                                                                                                                                                                                                                                                                                                                                                                                                                                                                                                                             | MODELS                 | N°   |
| for surface mounting with using housing                                                                                    | SLIM-DUALUX stop and go display type 4 for mounting placed on surface using housing. With extra-strong protective housing, made in anodized silver finish aluminium (35 x 25 x 215 mm).  Self-adhesive cover in polycarbonate, provided separately and designed to be used as final cover to hide the 4 fixing screws of the housing on the door frame.  Useful when you wish to avoid recess-mounting or cuts on the door frame.                                                                                                                                                                              | 034984CM2U             |      |
|                                                                                                                            | Models for 24Vdc/40mA power supply (on request)                                                                                                                                                                                                                                                                                                                                                                                                                                                                                                                                                                |                        |      |
|                                                                                                                            | SLIM-DUALUX stop and go display same but with 24 Vdc/40mA power supply                                                                                                                                                                                                                                                                                                                                                                                                                                                                                                                                         | 034984CM4U             |      |
| Assembly type 5 for recessed wall-mounting with                                                                            | Models for 12Vdc/70mA power supply SLIM-DUALUX stop and go display type 5 for recessed assembly using flange and wall box.                                                                                                                                                                                                                                                                                                                                                                                                                                                                                     | MODELS                 | N°   |
| flange and wall-mounting receptacle                                                                                        | Supplied with front flange in anodized aluminium with "silver" finish - 250 x 50 mm, thickness 4 mm, to be fixed to the housing by placing on wall surface.  Self-adhesive cover in polycarbonate pre-assembled and fixed into the flange niche.  Also fitted with wall box with "wings" for rapid anchoring (65 x 30 x 230 mm), in plastic taken                                                                                                                                                                                                                                                              | 034985CM2U             |      |
| \$0.00000000000000000000000000000000000                                                                                    | from single block to be assembled "in a niche" in the wall to house the body of the stop and go display.  Wall niche and cable channel to be prepared beforehand.                                                                                                                                                                                                                                                                                                                                                                                                                                              |                        |      |
| \$0.00000000000000000000000000000000000                                                                                    | go display.                                                                                                                                                                                                                                                                                                                                                                                                                                                                                                                                                                                                    |                        |      |

## SLIM-DUALUX STOP & GO DISPLAYS - sizes, application examples and connection diagram