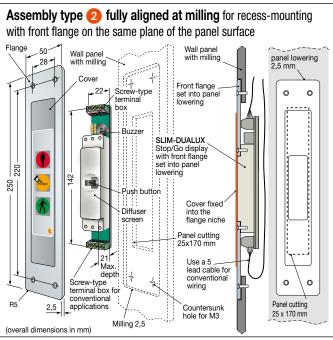

January 2018

| symbols, a                                                                                                                 | available in 7 colours.                                                                                                                                                                                                                                                                                                                                                                                                                                                                                                                                                                                        | <b>TECNODIMENSIONE</b> |      |
|----------------------------------------------------------------------------------------------------------------------------|----------------------------------------------------------------------------------------------------------------------------------------------------------------------------------------------------------------------------------------------------------------------------------------------------------------------------------------------------------------------------------------------------------------------------------------------------------------------------------------------------------------------------------------------------------------------------------------------------------------|------------------------|------|
| \$ 5566                                                                                                                    |                                                                                                                                                                                                                                                                                                                                                                                                                                                                                                                                                                                                                | Ordering information   | Q.ty |
| Assembly type  fully aligned concealed for recess-mounting without flange on the same plane of the door frame panel *  "G" | Models for 12Vdc/70mA power supply                                                                                                                                                                                                                                                                                                                                                                                                                                                                                                                                                                             | MODELS                 | N°   |
|                                                                                                                            | SLIM-DUALUX stop and go display type 1 with fully aligned concealed for recess-mounting on the same plane of the door frame panel without flange. Ideal to achieve a "smooth" surface (without roughness) that is easy to clean. Supplied with diffuser screen and gap G for sections with a thickness of 1.6 mm. Complete with self-adhesive cover designed to be applied after the final installation of the system.  In this case it is advisable to prepare the recess during the door frame machining.                                                                                                    | 034981CM2U             |      |
|                                                                                                                            | Same with diffuser screen and gap G for sections with a thickness of 3 mm.                                                                                                                                                                                                                                                                                                                                                                                                                                                                                                                                     | 034981CM2U3            |      |
|                                                                                                                            | Models for 24Vdc/40mA power supply (on request)                                                                                                                                                                                                                                                                                                                                                                                                                                                                                                                                                                |                        |      |
|                                                                                                                            | SLIM-DUALUX stop and go display same but with 24 Vdc/40mA power supply with diffuser screen with G gap for sections with a thickness of 1.6 mm                                                                                                                                                                                                                                                                                                                                                                                                                                                                 | 034981CM4U             |      |
|                                                                                                                            | Same with diffuser screen and gap G for sections with a thickness of 3 mm                                                                                                                                                                                                                                                                                                                                                                                                                                                                                                                                      | 034981CM4U3            |      |
| Assembly type 2                                                                                                            | Models for 12Vdc/70mA power supply                                                                                                                                                                                                                                                                                                                                                                                                                                                                                                                                                                             | MODELS                 | N°   |
| fully aligned at milling for recess-mounting with front flange on the same plane of the panel surface •                    | SLIM-DUALUX stop and go display type 2 for aligned recessed flush fitting in bottom of panel using front flange (e.g. To mount on wall panel next to the door frame on the post where no chasing can be carried out). Supplied with front flange in anodized aluminium with "silver" finish - 250 x 50 mm, thickness 2.5 mm for recess-mounting on the same plane of the panel surface for aligned recessed flush fitting in bottom of plane using front flange. Cover pre-assembled and fixed into the flange niche.  In this case, it is advisable to prepare sunk milling during the panel machining phase. | 034982CM2U             |      |
|                                                                                                                            | Models for 24Vdc/40mA power supply (on request)                                                                                                                                                                                                                                                                                                                                                                                                                                                                                                                                                                |                        |      |
|                                                                                                                            | SLIM-DUALUX stop and go display same but with 24 Vdc/40mA power supply                                                                                                                                                                                                                                                                                                                                                                                                                                                                                                                                         | 034982CM4U             |      |
| Assembly type 3 for conventional flush mounting with front flange overlapping door frame                                   | Models for 12Vdc/70mA power supply                                                                                                                                                                                                                                                                                                                                                                                                                                                                                                                                                                             | MODELS                 | N°   |
|                                                                                                                            | SLIM-DUALUX stop and go display type 3 for traditional recessed fitting using flange. Supplied with front flange in anodized aluminium with "silver" finish - 250 x 50mm, thickness 4 mm for flush mounting.  Cover pre-assembled and fixed into the flange niche.  Mounting can be carried out "on site", directly onto the installed door frame.                                                                                                                                                                                                                                                             | 034983CM2U             |      |
|                                                                                                                            | Models for 24Vdc/40mA power supply (on request)                                                                                                                                                                                                                                                                                                                                                                                                                                                                                                                                                                |                        |      |
|                                                                                                                            | SLIM-DUALUX stop and go display same but with 24 Vdc/40mA power supply                                                                                                                                                                                                                                                                                                                                                                                                                                                                                                                                         | 034983CM4U             |      |
| Assembly type 4                                                                                                            | Models for 12Vdc/70mA power supply                                                                                                                                                                                                                                                                                                                                                                                                                                                                                                                                                                             | MODELS                 | N°   |
| for surface mounting with using housing                                                                                    | SLIM-DUALUX stop and go display type 4 for mounting placed on surface using housing. With extra-strong protective housing, made in anodized silver finish aluminium (35 x 25 x 215 mm).  Self-adhesive cover in polycarbonate, provided separately and designed to be used as final cover to hide the 4 fixing screws of the housing on the door frame.  Useful when you wish to avoid recess-mounting or cuts on the door frame.                                                                                                                                                                              | 034984CM2U             |      |
|                                                                                                                            | Models for 24Vdc/40mA power supply (on request)                                                                                                                                                                                                                                                                                                                                                                                                                                                                                                                                                                |                        |      |
|                                                                                                                            | SLIM-DUALUX stop and go display same but with 24 Vdc/40mA power supply                                                                                                                                                                                                                                                                                                                                                                                                                                                                                                                                         | 034984CM4U             |      |
| Assembly type 5 for recessed wall-mounting with                                                                            | Models for 12Vdc/70mA power supply SLIM-DUALUX stop and go display type 5 for recessed assembly using flange and wall box.                                                                                                                                                                                                                                                                                                                                                                                                                                                                                     | MODELS                 | N°   |
| flange and wall-mounting receptacle                                                                                        | Supplied with front flange in anodized aluminium with "silver" finish - 250 x 50 mm, thickness 4 mm, to be fixed to the housing by placing on wall surface.  Self-adhesive cover in polycarbonate pre-assembled and fixed into the flange niche.  Also fitted with wall box with "wings" for rapid anchoring (65 x 30 x 230 mm), in plastic taken                                                                                                                                                                                                                                                              | 034985CM2U             |      |
| \$0.00000000000000000000000000000000000                                                                                    | from single block to be assembled "in a niche" in the wall to house the body of the stop and go display.  Wall niche and cable channel to be prepared beforehand.                                                                                                                                                                                                                                                                                                                                                                                                                                              |                        |      |
| \$0.00000000000000000000000000000000000                                                                                    | go display.                                                                                                                                                                                                                                                                                                                                                                                                                                                                                                                                                                                                    |                        |      |