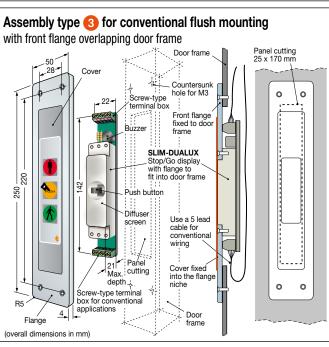

January 2018

| symbols, a                                                                                                                 | available in 7 colours.                                                                                                                                                                                                                                                                                                                                                                                                                                                                                                                                                                                        | <b>TECNODIMENSIONE</b> |      |
|----------------------------------------------------------------------------------------------------------------------------|----------------------------------------------------------------------------------------------------------------------------------------------------------------------------------------------------------------------------------------------------------------------------------------------------------------------------------------------------------------------------------------------------------------------------------------------------------------------------------------------------------------------------------------------------------------------------------------------------------------|------------------------|------|
| \$ 5566                                                                                                                    |                                                                                                                                                                                                                                                                                                                                                                                                                                                                                                                                                                                                                | Ordering information   | Q.ty |
| Assembly type  fully aligned concealed for recess-mounting without flange on the same plane of the door frame panel *  "G" | Models for 12Vdc/70mA power supply                                                                                                                                                                                                                                                                                                                                                                                                                                                                                                                                                                             | MODELS                 | N°   |
|                                                                                                                            | SLIM-DUALUX stop and go display type 1 with fully aligned concealed for recess-mounting on the same plane of the door frame panel without flange. Ideal to achieve a "smooth" surface (without roughness) that is easy to clean. Supplied with diffuser screen and gap G for sections with a thickness of 1.6 mm. Complete with self-adhesive cover designed to be applied after the final installation of the system.  In this case it is advisable to prepare the recess during the door frame machining.                                                                                                    | 034981CM2U             |      |
|                                                                                                                            | Same with diffuser screen and gap G for sections with a thickness of 3 mm.                                                                                                                                                                                                                                                                                                                                                                                                                                                                                                                                     | 034981CM2U3            |      |
|                                                                                                                            | Models for 24Vdc/40mA power supply (on request)                                                                                                                                                                                                                                                                                                                                                                                                                                                                                                                                                                |                        |      |
|                                                                                                                            | SLIM-DUALUX stop and go display same but with 24 Vdc/40mA power supply with diffuser screen with G gap for sections with a thickness of 1.6 mm                                                                                                                                                                                                                                                                                                                                                                                                                                                                 | 034981CM4U             |      |
|                                                                                                                            | Same with diffuser screen and gap G for sections with a thickness of 3 mm                                                                                                                                                                                                                                                                                                                                                                                                                                                                                                                                      | 034981CM4U3            |      |
| Assembly type 2                                                                                                            | Models for 12Vdc/70mA power supply                                                                                                                                                                                                                                                                                                                                                                                                                                                                                                                                                                             | MODELS                 | N°   |
| fully aligned at milling for recess-mounting with front flange on the same plane of the panel surface •                    | SLIM-DUALUX stop and go display type 2 for aligned recessed flush fitting in bottom of panel using front flange (e.g. To mount on wall panel next to the door frame on the post where no chasing can be carried out). Supplied with front flange in anodized aluminium with "silver" finish - 250 x 50 mm, thickness 2.5 mm for recess-mounting on the same plane of the panel surface for aligned recessed flush fitting in bottom of plane using front flange. Cover pre-assembled and fixed into the flange niche.  In this case, it is advisable to prepare sunk milling during the panel machining phase. | 034982CM2U             |      |
|                                                                                                                            | Models for 24Vdc/40mA power supply (on request)                                                                                                                                                                                                                                                                                                                                                                                                                                                                                                                                                                |                        |      |
|                                                                                                                            | SLIM-DUALUX stop and go display same but with 24 Vdc/40mA power supply                                                                                                                                                                                                                                                                                                                                                                                                                                                                                                                                         | 034982CM4U             |      |
| Assembly type 3 for conventional flush mounting with front flange overlapping door frame                                   | Models for 12Vdc/70mA power supply                                                                                                                                                                                                                                                                                                                                                                                                                                                                                                                                                                             | MODELS                 | N°   |
|                                                                                                                            | SLIM-DUALUX stop and go display type 3 for traditional recessed fitting using flange. Supplied with front flange in anodized aluminium with "silver" finish - 250 x 50mm, thickness 4 mm for flush mounting.  Cover pre-assembled and fixed into the flange niche.  Mounting can be carried out "on site", directly onto the installed door frame.                                                                                                                                                                                                                                                             | 034983CM2U             |      |
|                                                                                                                            | Models for 24Vdc/40mA power supply (on request)                                                                                                                                                                                                                                                                                                                                                                                                                                                                                                                                                                |                        |      |
|                                                                                                                            | SLIM-DUALUX stop and go display same but with 24 Vdc/40mA power supply                                                                                                                                                                                                                                                                                                                                                                                                                                                                                                                                         | 034983CM4U             |      |
| Assembly type 4                                                                                                            | Models for 12Vdc/70mA power supply                                                                                                                                                                                                                                                                                                                                                                                                                                                                                                                                                                             | MODELS                 | N°   |
| for surface mounting with using housing                                                                                    | SLIM-DUALUX stop and go display type 4 for mounting placed on surface using housing. With extra-strong protective housing, made in anodized silver finish aluminium (35 x 25 x 215 mm).  Self-adhesive cover in polycarbonate, provided separately and designed to be used as final cover to hide the 4 fixing screws of the housing on the door frame.  Useful when you wish to avoid recess-mounting or cuts on the door frame.                                                                                                                                                                              | 034984CM2U             |      |
|                                                                                                                            | Models for 24Vdc/40mA power supply (on request)                                                                                                                                                                                                                                                                                                                                                                                                                                                                                                                                                                |                        |      |
|                                                                                                                            | SLIM-DUALUX stop and go display same but with 24 Vdc/40mA power supply                                                                                                                                                                                                                                                                                                                                                                                                                                                                                                                                         | 034984CM4U             |      |
| Assembly type 5 for recessed wall-mounting with                                                                            | Models for 12Vdc/70mA power supply SLIM-DUALUX stop and go display type 5 for recessed assembly using flange and wall box.                                                                                                                                                                                                                                                                                                                                                                                                                                                                                     | MODELS                 | N°   |
| flange and wall-mounting receptacle                                                                                        | Supplied with front flange in anodized aluminium with "silver" finish - 250 x 50 mm, thickness 4 mm, to be fixed to the housing by placing on wall surface.  Self-adhesive cover in polycarbonate pre-assembled and fixed into the flange niche.  Also fitted with wall box with "wings" for rapid anchoring (65 x 30 x 230 mm), in plastic taken                                                                                                                                                                                                                                                              | 034985CM2U             |      |
| \$0.00000000000000000000000000000000000                                                                                    | from single block to be assembled "in a niche" in the wall to house the body of the stop and go display.  Wall niche and cable channel to be prepared beforehand.                                                                                                                                                                                                                                                                                                                                                                                                                                              |                        |      |
| \$0.00000000000000000000000000000000000                                                                                    | go display.                                                                                                                                                                                                                                                                                                                                                                                                                                                                                                                                                                                                    |                        |      |