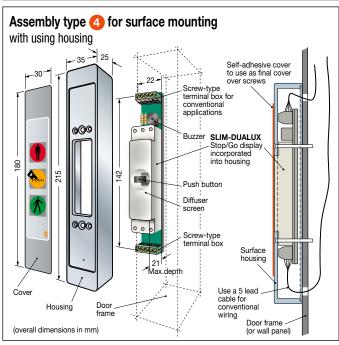

January 2018

| symbols, a                                                                                                                 | available in 7 colours.                                                                                                                                                                                                                                                                                                                                                                                                                                                                                                                                                                                        | <b>TECNODIMENSIONE</b> |      |
|----------------------------------------------------------------------------------------------------------------------------|----------------------------------------------------------------------------------------------------------------------------------------------------------------------------------------------------------------------------------------------------------------------------------------------------------------------------------------------------------------------------------------------------------------------------------------------------------------------------------------------------------------------------------------------------------------------------------------------------------------|------------------------|------|
| \$ 5566                                                                                                                    |                                                                                                                                                                                                                                                                                                                                                                                                                                                                                                                                                                                                                | Ordering information   | Q.ty |
| Assembly type  fully aligned concealed for recess-mounting without flange on the same plane of the door frame panel *  "G" | Models for 12Vdc/70mA power supply                                                                                                                                                                                                                                                                                                                                                                                                                                                                                                                                                                             | MODELS                 | N°   |
|                                                                                                                            | SLIM-DUALUX stop and go display type 1 with fully aligned concealed for recess-mounting on the same plane of the door frame panel without flange. Ideal to achieve a "smooth" surface (without roughness) that is easy to clean. Supplied with diffuser screen and gap G for sections with a thickness of 1.6 mm. Complete with self-adhesive cover designed to be applied after the final installation of the system.  In this case it is advisable to prepare the recess during the door frame machining.                                                                                                    | 034981CM2U             |      |
|                                                                                                                            | Same with diffuser screen and gap G for sections with a thickness of 3 mm.                                                                                                                                                                                                                                                                                                                                                                                                                                                                                                                                     | 034981CM2U3            |      |
|                                                                                                                            | Models for 24Vdc/40mA power supply (on request)                                                                                                                                                                                                                                                                                                                                                                                                                                                                                                                                                                |                        |      |
|                                                                                                                            | SLIM-DUALUX stop and go display same but with 24 Vdc/40mA power supply with diffuser screen with G gap for sections with a thickness of 1.6 mm                                                                                                                                                                                                                                                                                                                                                                                                                                                                 | 034981CM4U             |      |
|                                                                                                                            | Same with diffuser screen and gap G for sections with a thickness of 3 mm                                                                                                                                                                                                                                                                                                                                                                                                                                                                                                                                      | 034981CM4U3            |      |
| Assembly type 2                                                                                                            | Models for 12Vdc/70mA power supply                                                                                                                                                                                                                                                                                                                                                                                                                                                                                                                                                                             | MODELS                 | N°   |
| fully aligned at milling for recess-mounting with front flange on the same plane of the panel surface •                    | SLIM-DUALUX stop and go display type 2 for aligned recessed flush fitting in bottom of panel using front flange (e.g. To mount on wall panel next to the door frame on the post where no chasing can be carried out). Supplied with front flange in anodized aluminium with "silver" finish - 250 x 50 mm, thickness 2.5 mm for recess-mounting on the same plane of the panel surface for aligned recessed flush fitting in bottom of plane using front flange. Cover pre-assembled and fixed into the flange niche.  In this case, it is advisable to prepare sunk milling during the panel machining phase. | 034982CM2U             |      |
|                                                                                                                            | Models for 24Vdc/40mA power supply (on request)                                                                                                                                                                                                                                                                                                                                                                                                                                                                                                                                                                |                        |      |
|                                                                                                                            | SLIM-DUALUX stop and go display same but with 24 Vdc/40mA power supply                                                                                                                                                                                                                                                                                                                                                                                                                                                                                                                                         | 034982CM4U             |      |
| Assembly type 3 for conventional flush mounting with front flange overlapping door frame                                   | Models for 12Vdc/70mA power supply                                                                                                                                                                                                                                                                                                                                                                                                                                                                                                                                                                             | MODELS                 | N°   |
|                                                                                                                            | SLIM-DUALUX stop and go display type 3 for traditional recessed fitting using flange. Supplied with front flange in anodized aluminium with "silver" finish - 250 x 50mm, thickness 4 mm for flush mounting.  Cover pre-assembled and fixed into the flange niche.  Mounting can be carried out "on site", directly onto the installed door frame.                                                                                                                                                                                                                                                             | 034983CM2U             |      |
|                                                                                                                            | Models for 24Vdc/40mA power supply (on request)                                                                                                                                                                                                                                                                                                                                                                                                                                                                                                                                                                |                        |      |
|                                                                                                                            | SLIM-DUALUX stop and go display same but with 24 Vdc/40mA power supply                                                                                                                                                                                                                                                                                                                                                                                                                                                                                                                                         | 034983CM4U             |      |
| Assembly type 4                                                                                                            | Models for 12Vdc/70mA power supply                                                                                                                                                                                                                                                                                                                                                                                                                                                                                                                                                                             | MODELS                 | N°   |
| for surface mounting with using housing                                                                                    | SLIM-DUALUX stop and go display type 4 for mounting placed on surface using housing. With extra-strong protective housing, made in anodized silver finish aluminium (35 x 25 x 215 mm).  Self-adhesive cover in polycarbonate, provided separately and designed to be used as final cover to hide the 4 fixing screws of the housing on the door frame.  Useful when you wish to avoid recess-mounting or cuts on the door frame.                                                                                                                                                                              | 034984CM2U             |      |
|                                                                                                                            | Models for 24Vdc/40mA power supply (on request)                                                                                                                                                                                                                                                                                                                                                                                                                                                                                                                                                                |                        |      |
|                                                                                                                            | SLIM-DUALUX stop and go display same but with 24 Vdc/40mA power supply                                                                                                                                                                                                                                                                                                                                                                                                                                                                                                                                         | 034984CM4U             |      |
| Assembly type 5 for recessed wall-mounting with                                                                            | Models for 12Vdc/70mA power supply SLIM-DUALUX stop and go display type 5 for recessed assembly using flange and wall box.                                                                                                                                                                                                                                                                                                                                                                                                                                                                                     | MODELS                 | N°   |
| flange and wall-mounting receptacle                                                                                        | Supplied with front flange in anodized aluminium with "silver" finish - 250 x 50 mm, thickness 4 mm, to be fixed to the housing by placing on wall surface.  Self-adhesive cover in polycarbonate pre-assembled and fixed into the flange niche.  Also fitted with wall box with "wings" for rapid anchoring (65 x 30 x 230 mm), in plastic taken                                                                                                                                                                                                                                                              | 034985CM2U             |      |
| \$0.00000000000000000000000000000000000                                                                                    | from single block to be assembled "in a niche" in the wall to house the body of the stop and go display.  Wall niche and cable channel to be prepared beforehand.                                                                                                                                                                                                                                                                                                                                                                                                                                              |                        |      |
| \$0.00000000000000000000000000000000000                                                                                    | go display.                                                                                                                                                                                                                                                                                                                                                                                                                                                                                                                                                                                                    |                        |      |