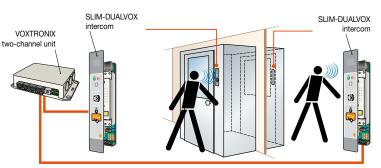

## **CONFIGURATION EXAMPLES**

Fig. 1 - BASE configuration for two intercom points

The Tecnodimensione base configuration intercom system is made up of 1 two-channel "VOXTRONIX" control interface connected to two "SLIM-DUALVOX" intercoms to create the ideal application for Passbox structures or two isolated rooms. In fact, two operators in two different rooms can easily communicate reciprocal warnings and voice confirmations with this connection (alternating communications by pressing the "push&call" button).