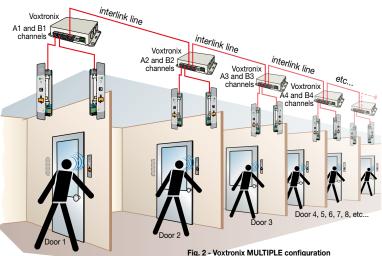

## Fig. 2 - "MULTI-VOXTRONIX" configuration for 4, 6, 8 or more intercom points

The Tecnodimensione "VOXTRONIX" system is already set to become a "multiple" intercom system for more than two channels, even 4, 6, 8 or more. Essentially, the "Multi-voxtronix" multiple system is easy to create by interconnecting identical "sister" VOXTRONIX unites to the first two-channel "base" VOXTRONIX interface in cascade via interlink. With this configuration, "Multi-voxtronix" allows several people in remote points to list or communicate in alternation in a single phone conference with fast service communications.

## SLIM-DUALVOX INTERCOM UNIT - sizes, application examples and connection diagram

The MULTIVOXTRONIX configuration with 4, 6, 8 or more speak-listen stations (see fig. 2, page 55) is the sum of the aforesaid BASIC KITS (with 2 stations).