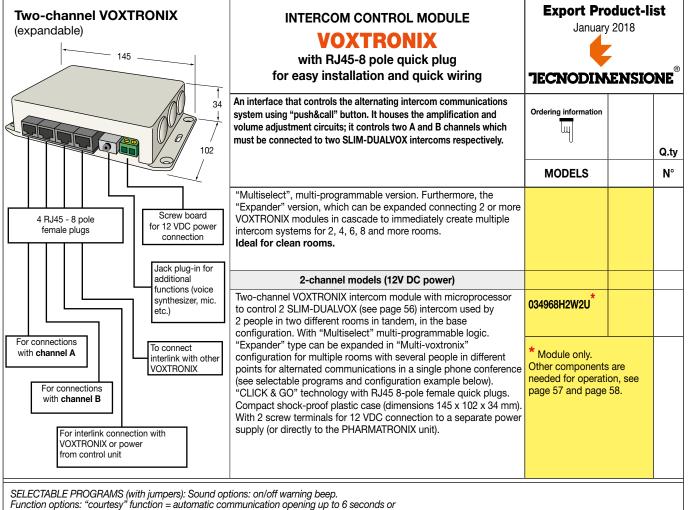

In this way the communication of any one single point of the system should be listen, contemporarly to all other points and conseguently the replays too.

Fig. 1 - Voxtronix BASE configuration

|                                                                                                                                        | SLIM-DUALVOX<br>INTERCOM UNIT<br>"Push&call" technology for VOXTRONIX intercom system                                                                                                                                                                                                                                                                                                                                                                                                                                                                                                                                                                                               | Export Product-list<br>January 2018                                                                        |                          |  |
|----------------------------------------------------------------------------------------------------------------------------------------|-------------------------------------------------------------------------------------------------------------------------------------------------------------------------------------------------------------------------------------------------------------------------------------------------------------------------------------------------------------------------------------------------------------------------------------------------------------------------------------------------------------------------------------------------------------------------------------------------------------------------------------------------------------------------------------|------------------------------------------------------------------------------------------------------------|--------------------------|--|
| SLIM-DUAL<br>with 1 RJ45<br>necessary of<br>(see page 5<br>- 1 bifunction<br>listening/co<br>- 1 "push&ca<br>communica                 | <ul> <li>SLIM-DUALVOX speak-listen with:</li> <li>with 1 RJ45-8 pole female quick fit plug for<br/>necessary connections with VOXTRONIX module<br/>(see page 55).</li> <li>1 bifunctional red/green led to indicate<br/>listening/communication status.</li> <li>1 "push&amp;call" button to activate the<br/>communication.</li> <li>Screw terminal board for remote connection to<br/>additional power speaker (for noisy rooms).</li> <li>1 Z Vdc power supply.</li> <li>1 anti-acid adhesive cover in polycarbonate,<br/>180 x 30 mm, R2,5 thickness 0.3 mm with<br/>7 colour international symbols; with 1 windows for<br/>the personalised indication of commands.</li> </ul> |                                                                                                            | <b>TECNODIMENSIONE</b> ® |  |
| - 1 miniature speaker + microphone that work in alternation using the "push&call" button.                                              |                                                                                                                                                                                                                                                                                                                                                                                                                                                                                                                                                                                                                                                                                     | ordering information                                                                                       | Q.ty                     |  |
|                                                                                                                                        | Models for 12 Vdc/70mA power supply                                                                                                                                                                                                                                                                                                                                                                                                                                                                                                                                                                                                                                                 | MODELS                                                                                                     | N°                       |  |
| Assembly type ①<br>fully aligned concealed for recess-<br>mounting without flange on the same<br>plane of the door frame panel *       | SLIM-DUALVOX speak-listen unit type 1 with fully aligned concealed for recess-mounting<br>on the same plane of the door frame panel without flange. Ideal to achieve a surface<br>(without roughness) that is easy to clean. Supplied with front panel and gap G for sections<br>with a thickness of 1.6 mm. Complete with self-adhesive cover designed to be applied after<br>the final installation of the system.<br><b>* In this case it is advisable to prepare the recess during the door frame machining.</b>                                                                                                                                                                | 034961CW2U*<br>* Module only.<br>Other components are<br>needed for operation, see<br>page 57 and page 58. |                          |  |
|                                                                                                                                        | Same with front panel and gap G for sections with a thickness of 3 mm.                                                                                                                                                                                                                                                                                                                                                                                                                                                                                                                                                                                                              | 034961CW2U3                                                                                                |                          |  |
| Assembly type 2<br>fully aligned at milling for<br>recess-mounting with front flange on<br>the same plane of the panel surface ◆       | SLIM-DUALVOX speak-listen unit type 2 for aligned recessed flush fitting in bottom of panel using front flange (e.g. To mount on wall panel next to the door frame on the post where no chasing can be carried out).                                                                                                                                                                                                                                                                                                                                                                                                                                                                | 034962CW2U*                                                                                                |                          |  |
|                                                                                                                                        | <ul> <li>Supplied with front flange in anodized aluminium with "silver" finish - 250 x 50 mm, thickness 2.5 mm for recess-mounting on the same plane of the panel surface for aligned recessed flush fitting in bottom of plane using front flange.</li> <li>Cover pre-assembled and fixed into the flange niche.</li> <li>In this case, it is advisable to prepare sunk milling during the panel machining phase.</li> </ul>                                                                                                                                                                                                                                                       | * Module only.<br>Other components are<br>needed for operation, see<br>page 57 and page 58.                |                          |  |
| Assembly type ③<br>for conventional flush mounting<br>with front flange overlapping door<br>frame                                      | SLIM-DUALVOX speak-listen unit type 3 for traditional recessed fitting using flange.<br>Supplied with front flange in anodized aluminium with "silver" finish - 250 x 50mm,<br>thickness 4 mm for flush mounting.<br>Cover pre-assembled and fixed into the flange niche.<br><b>Mounting can be carried out "on site", directly onto the installed door frame.</b>                                                                                                                                                                                                                                                                                                                  | 034963CW2U*<br>Module only.<br>Other components are<br>needed for operation, see<br>page 57 and page 58.   |                          |  |
| Assembly type 4<br>for surface mounting with using<br>housing                                                                          | SLIM-DUALVOX speak-listen unit type 4 for mounting placed on surface using housing.<br>With extra-strong protective housing, made in anodized silver finish aluminium<br>(35 x 25 x 215 mm).<br>Self-adhesive cover in polycarbonate, provided separately and designed to be used as final<br>cover to hide the 4 fixing screws of the housing on the door frame.<br>Useful when you wish to avoid recess-mounting or cuts on the door frame.                                                                                                                                                                                                                                       | 034964CW2U*<br>Module only.<br>Other components are<br>needed for operation, see<br>page 57 and page 58.   |                          |  |
| Assembly type ③<br>for recessed wall-mounting with<br>flange and wall-mounting receptacle                                              | SLIM-DUALVOX speak-listen unit type 5 for recessed assembly using flange and wall box.<br>Supplied with front flange in anodized aluminium with "silver" finish - 250 x 50 mm,<br>thickness 4 mm, to be fixed to the housing by placing on wall surface.<br>Self-adhesive cover in polycarbonate pre-assembled and fixed into the flange niche.<br>Also fitted with wall box with "wings" for rapid anchoring (65 x 30 x 230 mm), in plastic<br>taken from single block to be assembled "in a niche" in the wall to house the body of the<br>speak-listen unit.<br>Wall niche and cable channel to be prepared beforehand.                                                          | 034963CW2U*<br>* Module only.<br>Other components are<br>needed for operation, see<br>page 57 and page 58. |                          |  |
| Noise-proof power SPEAKER (Ø 150 mm) for noisy environments to connect to the screw-on terminal of the SLIM-DUALVOX listen-speak unit. |                                                                                                                                                                                                                                                                                                                                                                                                                                                                                                                                                                                                                                                                                     | 034969MST4<br>(opzional)                                                                                   |                          |  |