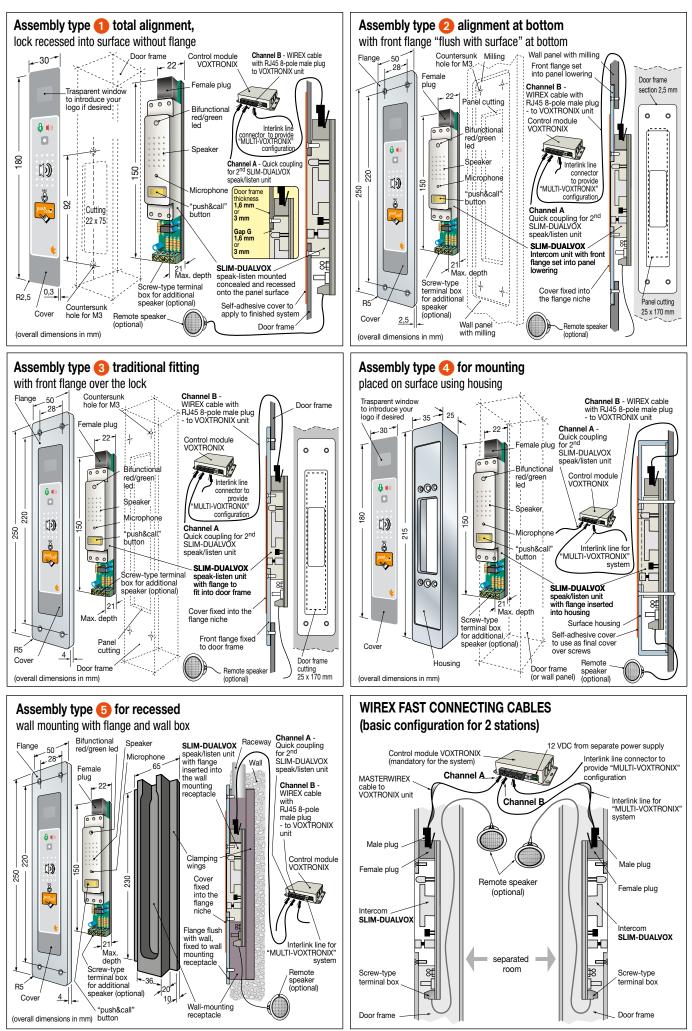

Special configurations available at extra charge: Cover with your logo and/or customized.

For sizes, measurements and details of chasing, application examples and connection diagrams, see page 57.