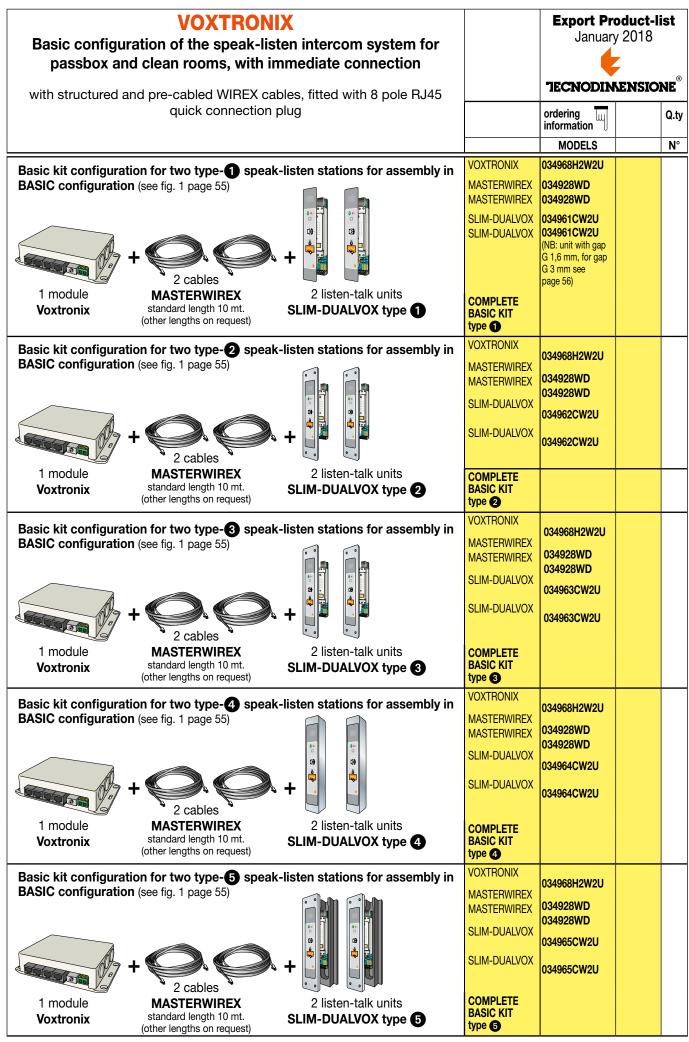

In this way the communication of any one single point of the system should be listen, contemporarly to all other points and conseguently the replays too.

Fig. 1 - Voxtronix BASE configuration

|                                                                                                                                        | SLIM-DUALVOX<br>INTERCOM UNIT<br>"Push&call" technology for VOXTRONIX intercom system                                                                                                                                                                                                                                                                                                                                                                                                                                                                                                                                                                                               | Export Product-list<br>January 2018                                                                        |                          |  |
|----------------------------------------------------------------------------------------------------------------------------------------|-------------------------------------------------------------------------------------------------------------------------------------------------------------------------------------------------------------------------------------------------------------------------------------------------------------------------------------------------------------------------------------------------------------------------------------------------------------------------------------------------------------------------------------------------------------------------------------------------------------------------------------------------------------------------------------|------------------------------------------------------------------------------------------------------------|--------------------------|--|
| SLIM-DUAL<br>with 1 RJ45<br>necessary of<br>(see page 5<br>- 1 bifunction<br>listening/co<br>- 1 "push&ca<br>communica                 | <ul> <li>SLIM-DUALVOX speak-listen with:</li> <li>with 1 RJ45-8 pole female quick fit plug for<br/>necessary connections with VOXTRONIX module<br/>(see page 55).</li> <li>1 bifunctional red/green led to indicate<br/>listening/communication status.</li> <li>1 "push&amp;call" button to activate the<br/>communication.</li> <li>Screw terminal board for remote connection to<br/>additional power speaker (for noisy rooms).</li> <li>1 Z Vdc power supply.</li> <li>1 anti-acid adhesive cover in polycarbonate,<br/>180 x 30 mm, R2,5 thickness 0.3 mm with<br/>7 colour international symbols; with 1 windows for<br/>the personalised indication of commands.</li> </ul> |                                                                                                            | <b>TECNODIMENSIONE</b> ® |  |
| - 1 miniature speaker + microphone that work in alternation using the "push&call" button.                                              |                                                                                                                                                                                                                                                                                                                                                                                                                                                                                                                                                                                                                                                                                     | ordering information                                                                                       | Q.ty                     |  |
|                                                                                                                                        | Models for 12 Vdc/70mA power supply                                                                                                                                                                                                                                                                                                                                                                                                                                                                                                                                                                                                                                                 | MODELS                                                                                                     | N°                       |  |
| Assembly type ①<br>fully aligned concealed for recess-<br>mounting without flange on the same<br>plane of the door frame panel *       | SLIM-DUALVOX speak-listen unit type 1 with fully aligned concealed for recess-mounting<br>on the same plane of the door frame panel without flange. Ideal to achieve a surface<br>(without roughness) that is easy to clean. Supplied with front panel and gap G for sections<br>with a thickness of 1.6 mm. Complete with self-adhesive cover designed to be applied after<br>the final installation of the system.<br><b>* In this case it is advisable to prepare the recess during the door frame machining.</b>                                                                                                                                                                | 034961CW2U*<br>* Module only.<br>Other components are<br>needed for operation, see<br>page 57 and page 58. |                          |  |
|                                                                                                                                        | Same with front panel and gap G for sections with a thickness of 3 mm.                                                                                                                                                                                                                                                                                                                                                                                                                                                                                                                                                                                                              | 034961CW2U3                                                                                                |                          |  |
| Assembly type 2<br>fully aligned at milling for<br>recess-mounting with front flange on<br>the same plane of the panel surface ◆       | SLIM-DUALVOX speak-listen unit type 2 for aligned recessed flush fitting in bottom of panel using front flange (e.g. To mount on wall panel next to the door frame on the post where no chasing can be carried out).                                                                                                                                                                                                                                                                                                                                                                                                                                                                | 034962CW2U*                                                                                                |                          |  |
|                                                                                                                                        | <ul> <li>Supplied with front flange in anodized aluminium with "silver" finish - 250 x 50 mm, thickness 2.5 mm for recess-mounting on the same plane of the panel surface for aligned recessed flush fitting in bottom of plane using front flange.</li> <li>Cover pre-assembled and fixed into the flange niche.</li> <li>In this case, it is advisable to prepare sunk milling during the panel machining phase.</li> </ul>                                                                                                                                                                                                                                                       | * Module only.<br>Other components are<br>needed for operation, see<br>page 57 and page 58.                |                          |  |
| Assembly type ③<br>for conventional flush mounting<br>with front flange overlapping door<br>frame                                      | SLIM-DUALVOX speak-listen unit type 3 for traditional recessed fitting using flange.<br>Supplied with front flange in anodized aluminium with "silver" finish - 250 x 50mm,<br>thickness 4 mm for flush mounting.<br>Cover pre-assembled and fixed into the flange niche.<br><b>Mounting can be carried out "on site", directly onto the installed door frame.</b>                                                                                                                                                                                                                                                                                                                  | 034963CW2U*<br>Module only.<br>Other components are<br>needed for operation, see<br>page 57 and page 58.   |                          |  |
| Assembly type 4<br>for surface mounting with using<br>housing                                                                          | SLIM-DUALVOX speak-listen unit type 4 for mounting placed on surface using housing.<br>With extra-strong protective housing, made in anodized silver finish aluminium<br>(35 x 25 x 215 mm).<br>Self-adhesive cover in polycarbonate, provided separately and designed to be used as final<br>cover to hide the 4 fixing screws of the housing on the door frame.<br>Useful when you wish to avoid recess-mounting or cuts on the door frame.                                                                                                                                                                                                                                       | 034964CW2U*<br>Module only.<br>Other components are<br>needed for operation, see<br>page 57 and page 58.   |                          |  |
| Assembly type ③<br>for recessed wall-mounting with<br>flange and wall-mounting receptacle                                              | SLIM-DUALVOX speak-listen unit type 5 for recessed assembly using flange and wall box.<br>Supplied with front flange in anodized aluminium with "silver" finish - 250 x 50 mm,<br>thickness 4 mm, to be fixed to the housing by placing on wall surface.<br>Self-adhesive cover in polycarbonate pre-assembled and fixed into the flange niche.<br>Also fitted with wall box with "wings" for rapid anchoring (65 x 30 x 230 mm), in plastic<br>taken from single block to be assembled "in a niche" in the wall to house the body of the<br>speak-listen unit.<br>Wall niche and cable channel to be prepared beforehand.                                                          | 034963CW2U*<br>* Module only.<br>Other components are<br>needed for operation, see<br>page 57 and page 58. |                          |  |
| Noise-proof power SPEAKER (Ø 150 mm) for noisy environments to connect to the screw-on terminal of the SLIM-DUALVOX listen-speak unit. |                                                                                                                                                                                                                                                                                                                                                                                                                                                                                                                                                                                                                                                                                     | 034969MST4<br>(opzional)                                                                                   |                          |  |